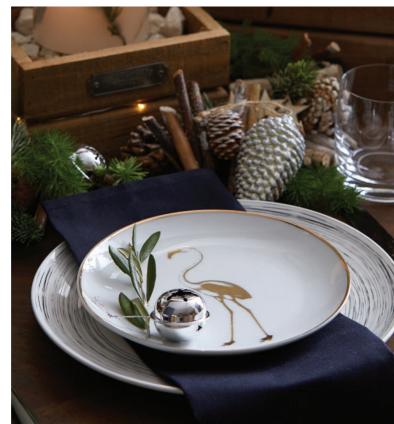

#### **NORTHERN LIGHTS**

GOLD & MIRROR STAR TREE DECORATION £3.50 BERRY CONE PICK £3 SHATTERPROOF PINECONES PACK OF 4 £3
ANIMAL SIDE PLATES GOLD SET OF 4 £12 SIMPLICITY DINNER PLATE £4 PREMIUM NORTHERN LIGHTS CRACKERS £6
LUXURY MOON CRACKERS £10 LUXURY PETROL CRACKERS £10 POLAR BEAR ORNAMENT £6 WOODEN STAR £5
WOODEN BOXES FROM £4 SILVER OMBRE GLASSES SET OF 4 £19 SIMPLY MIXER GLASS 80p
ACRYLIC STAG ORNAMENT £8 SHEEPSKIN SEAT PADS £15