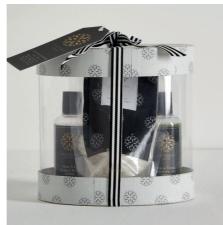

#### **GIFTING**

BEARD KIT £8

MEN'S GROOMING SET £8

UNICORN MAKEUP BRUSHES £10

FLUFFY COSMETIC BAG £6

CHURCHGATE RELAX GIFT SET £8

CHURCHGATE PAMPER GIFT SET £8

Specially selected gifts by Santa himself