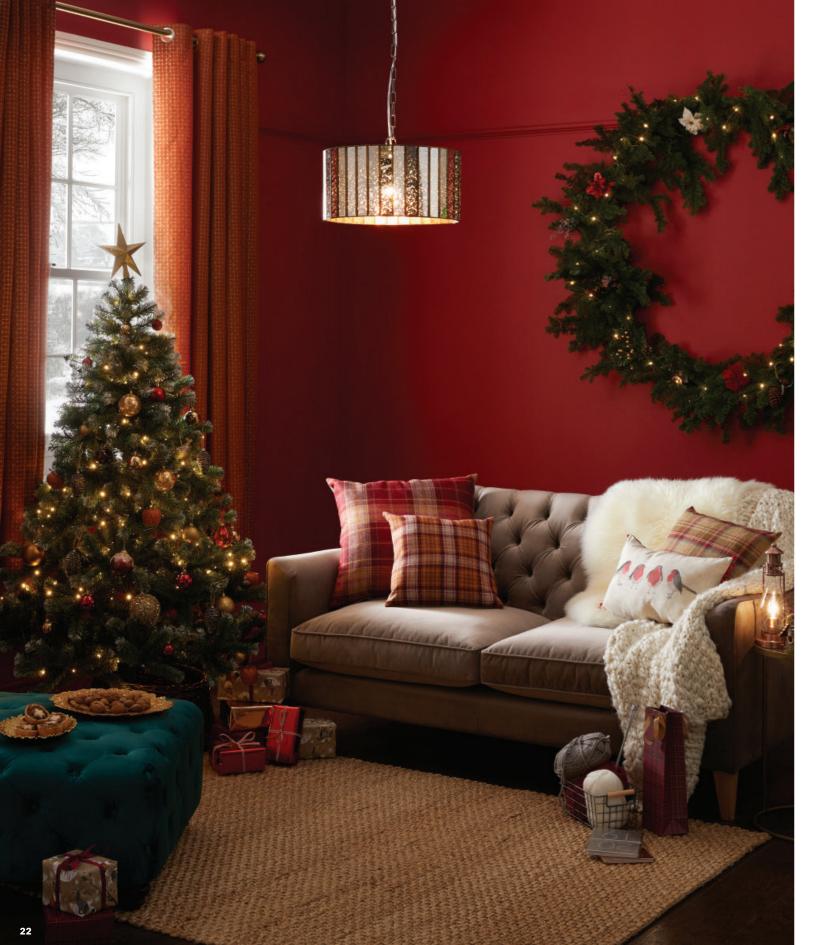

#### **FESTIVE GLOW**

Modern hues of copper and rich reds, with highlights of beautiful golds

#### **FESTIVE GLOW**

FROSTED GRANDIS FIR TREE 6FT GREEN £30 SAMAITRA ORANGE CURTAINS FROM £60
SERAPHINA CEILING FITTING £129 TWEED CUSHION LARGE £24 TWEED CUSHION SMALL £16
PAIGNTON HAND KNITTED THROW £50 HORSE LANTERN TABLE LAMP COPPER £29
ABBY FOOTSTOOL £249 CHUNKY JUTE RUG FROM £28 OWL TREE DECORATION £3.50
GLASS BIRD DECORATION £2.50 GOLD LATTICE LANTERN £24 PINECONE DESIGN BAUBLE £4
NUTCRACKER SOLDIER £10 MINI TREE POT £3.50 SNOW & FLORISTRY FILLED BAUBLE £3.50
GIFT WRAP FROM £2 LUXURY POINSETTIA AND BERRY WREATH 20" £20 STAR TREE TOPPER £3