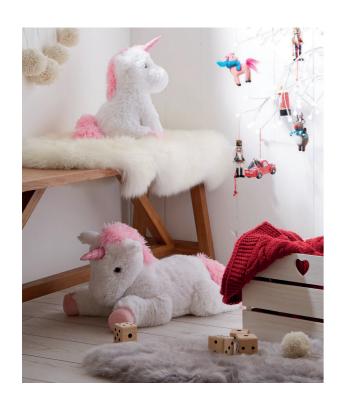

# Make some cute & cuddly festive friends

#### **FUNFAIR**

HEAVENLY SOFT UNICORN £10 SHEEPSKIN RUGS FROM £35 BEAR WITH SCARF £8 REINDEER TREE DECORATION £3.50 CHARACTER GIFT WRAP RED OR BLUE 6M £3 EMBOSSED COPPER GIFT WRAP 3M £2 REINDEER GIFT TAGS £1 SANTA GIFT TAGS £1 SILVER NORTHERN LIGHTS GIFT WRAP PACK OF 3 DESIGNS £5 RED STAR TREE TOPPER £3 MIXED PINE AND EUCALYPTUS GARLAND £25 LUCERNE VOILE FROM £8 REINDEER HEAD £12 KIDS JAVA WICKER CHAIR £19 SITTING PENGUIN £12 ANIMATED REINDEER £20 GIFT BOXES FROM £2 RIO VISTA IVORY & GREY RUG FROM £89