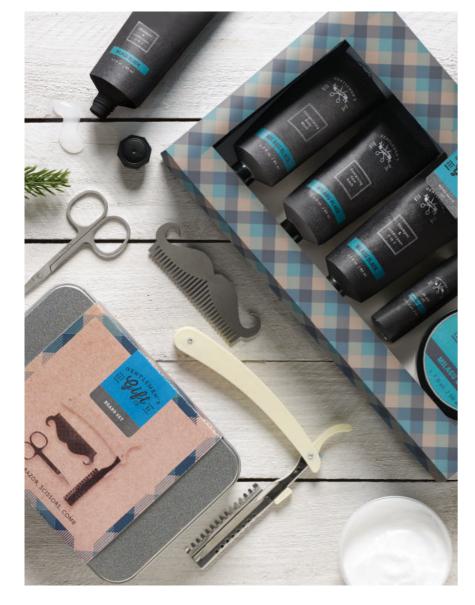

#### **GIFTING**

BEARD KIT £8

MEN'S GROOMING SET £8

UNICORN MAKEUP BRUSHES £10

FLUFFY COSMETIC BAG £6

CHURCHGATE RELAX GIFT SET £8

CHURCHGATE PAMPER GIFT SET £8

Specially selected gifts by Santa himself