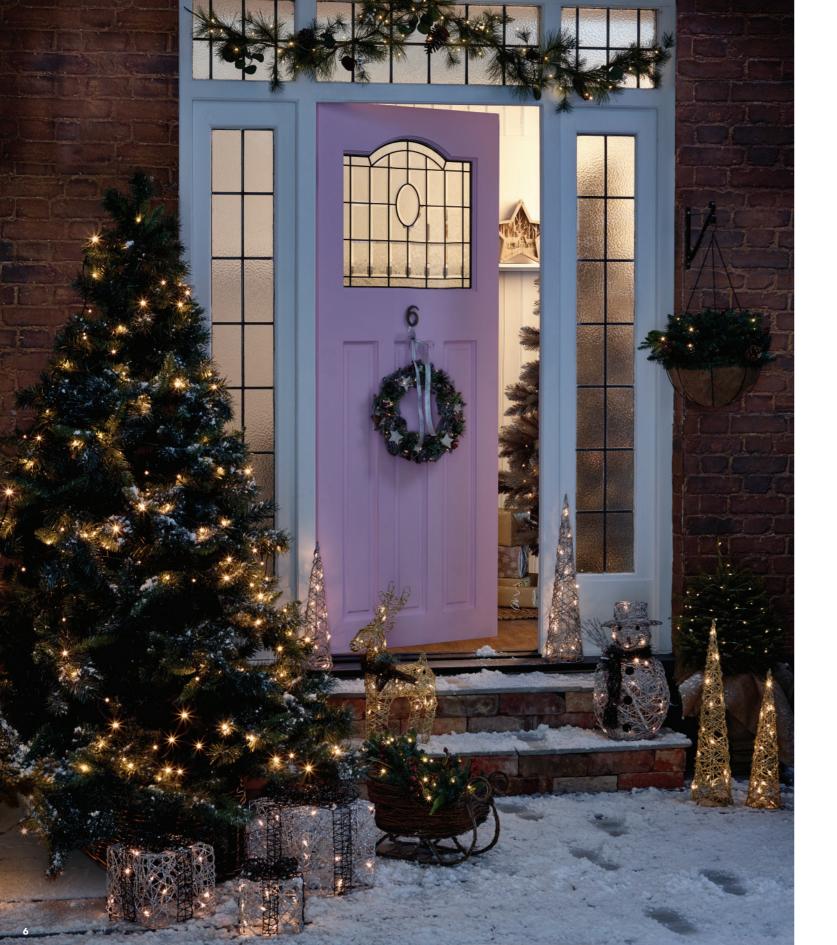

#### FROZEN LAKE

DELUXE WESTERN PINE TREE 7FT
WITH MULTIFUNCTION LEDS £99
HANGING CHRISTMAS BASKET £25
GLITTER RATTAN LED CONE FROM £6
GLITTER RATTAN LED DEER £13
GLITTER RATTAN LED SNOWMAN £13
RATTAN LIGHT UP SLEIGH £20
GLITTER RATTAN LED PARCEL FROM £6
FESTIVE HAMPER £20
SNOWFLAKE TREE DECORATION £3
BERRY & PINE TWIG WREATH £14
LET IT SNOW COIR DOORMAT £6
BERRY & PINE TWIG TREE £10

Let me take your coat and I'll pop the kettle on

#### FROZEN LAKE

DECO CHARM STARBURST MIRRORED WALL ART £35 MIXED PINE AND EUCALYPTUS GARLAND £25 CHALKBOARD WALL HOOKS £10 PINECONE HANGER £6 6FT SILVER TIPPED GLITTERED TREE £99 BAUBLES FROM £2 GLITTER STAR TREE TOPPER £3 GIFT WRAP FROM £2 ROBINS IN A ROW CUSHION £10 CHRISTMAS JINGLE CUSHION £12 LUCY CANE STORAGE BENCH £139 CHUNKY JUTE RUNNER £39 FROZEN LAKE BAUBLES SET OF 16 £2.50 FROSTED SPARKLING MISTLETOE BALL £5 LUCY CANE SMALL SIDEBOARD £169 METAL TREE ORNAMENT £10 LED WOODEN STAR ORNAMENT £12 BIRD WITH CROWN TREE DECORATION £3 NUTCRACKER SOLDIER £10