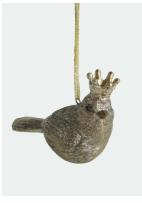

#### FROZEN LAKE

DECO CHARM STARBURST MIRRORED WALL ART £35 MIXED PINE AND EUCALYPTUS GARLAND £25 CHALKBOARD WALL HOOKS £10 PINECONE HANGER £6 6FT SILVER TIPPED GLITTERED TREE £99 BAUBLES FROM £2 GLITTER STAR TREE TOPPER £3 GIFT WRAP FROM £2 ROBINS IN A ROW CUSHION £10 CHRISTMAS JINGLE CUSHION £12 LUCY CANE STORAGE BENCH £139 CHUNKY JUTE RUNNER £39 FROZEN LAKE BAUBLES SET OF 16 £2.50 FROSTED SPARKLING MISTLETOE BALL £5 LUCY CANE SMALL SIDEBOARD £169 METAL TREE ORNAMENT £10 LED WOODEN STAR ORNAMENT £12 BIRD WITH CROWN TREE DECORATION £3 NUTCRACKER SOLDIER £10