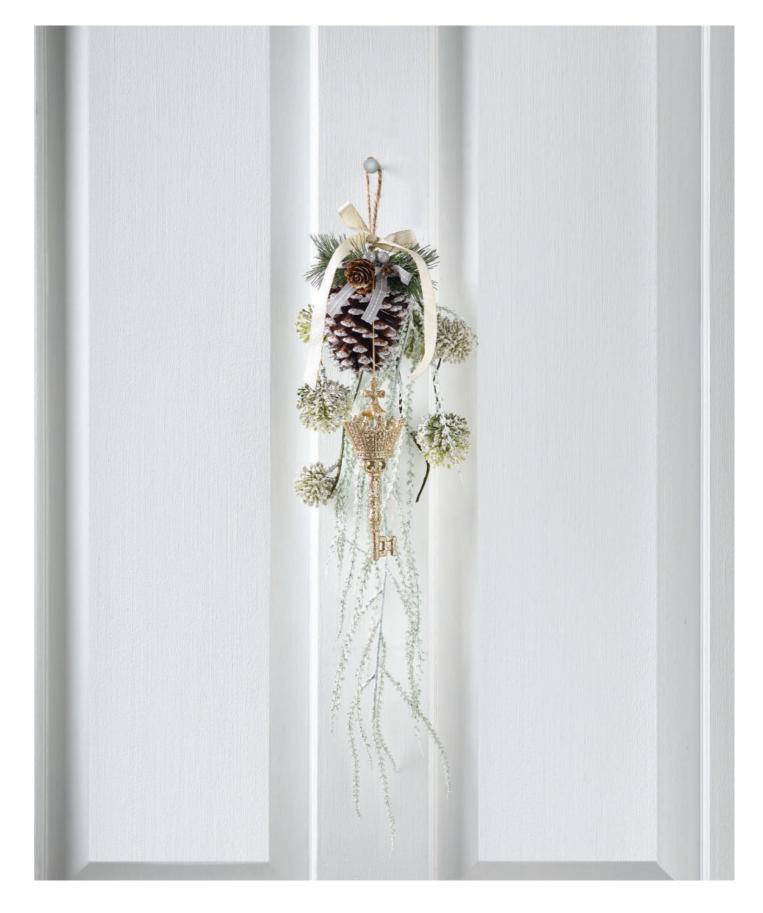

#### FROZEN LAKE

DECO CHARM STARBURST MIRRORED WALL ART £35 MIXED PINE AND EUCALYPTUS GARLAND £25 CHALKBOARD WALL HOOKS £10 PINECONE HANGER £6 6FT SILVER TIPPED GLITTERED TREE £99 BAUBLES FROM £2 GLITTER STAR TREE TOPPER £3 GIFT WRAP FROM £2 ROBINS IN A ROW CUSHION £10 CHRISTMAS JINGLE CUSHION £12 LUCY CANE STORAGE BENCH £139 CHUNKY JUTE RUNNER £39 FROZEN LAKE BAUBLES SET OF 16 £2.50 FROSTED SPARKLING MISTLETOE BALL £5 LUCY CANE SMALL SIDEBOARD £169 METAL TREE ORNAMENT £10 LED WOODEN STAR ORNAMENT £12 BIRD WITH CROWN TREE DECORATION £3 NUTCRACKER SOLDIER £10