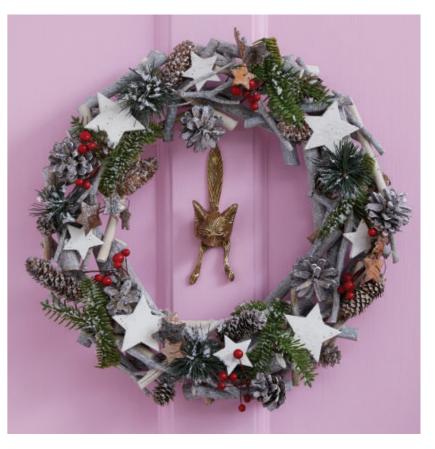

#### **FESTIVE GLOW**

FROSTED GRANDIS FIR TREE 6FT GREEN £30 SAMAITRA ORANGE CURTAINS FROM £60
SERAPHINA CEILING FITTING £129 TWEED CUSHION LARGE £24 TWEED CUSHION SMALL £16
PAIGNTON HAND KNITTED THROW £50 HORSE LANTERN TABLE LAMP COPPER £29
ABBY FOOTSTOOL £249 CHUNKY JUTE RUG FROM £28 OWL TREE DECORATION £3.50
GLASS BIRD DECORATION £2.50 GOLD LATTICE LANTERN £24 PINECONE DESIGN BAUBLE £4
NUTCRACKER SOLDIER £10 MINI TREE POT £3.50 SNOW & FLORISTRY FILLED BAUBLE £3.50
GIFT WRAP FROM £2 LUXURY POINSETTIA AND BERRY WREATH 20" £20 STAR TREE TOPPER £3