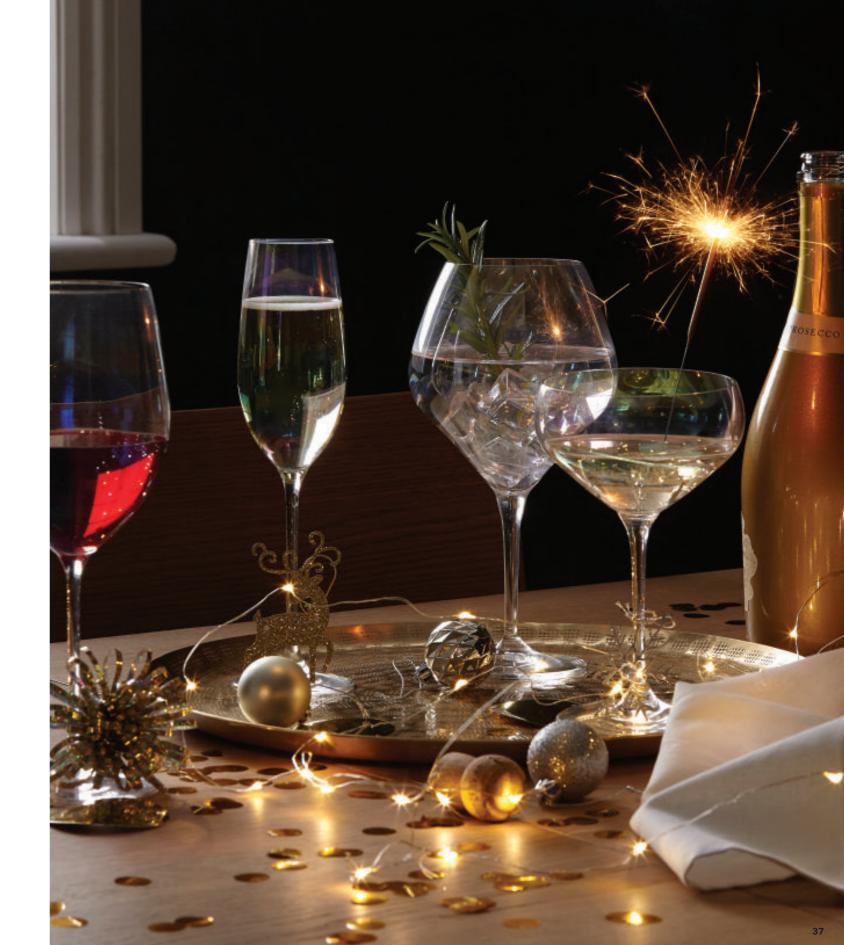

Toast the new year in style

YOU LOVE CHEESE SO I GOT YOU THESE £10 TAPAS DISHES AND PICKS £12

PROSECCO PONG £8 RING FOR GIN £5 MOVIE QUIZ £8

LUSTRE WINE GLASSES SET OF 4 £20 LUSTRE CHAMPAGNE FLUTES SET OF 4 £18

LUSTRE GIN GLASSES SET OF 2 £10 LUSTRE CHAMPAGNE SAUCERS SET OF 2 £10

#### HAPPY NEW YEAR!

LUSTRE WINE GLASSES SET OF 4 £20 LUSTRE CHAMPAGNE FLUTES SET OF 4 £18 ALLURE PASTA BOWL £3.50
ALLURE DINNER PLATE £3 GOLD EDGED GLASS TERRARIUM £20 LARGE FERN LEAVES EACH £4
GOLD DECORATIVE PLATE £9 16 PIECE GOLD CUTLERY SET £25 GLAM METALLIC THREAD TABLE RUNNER £16