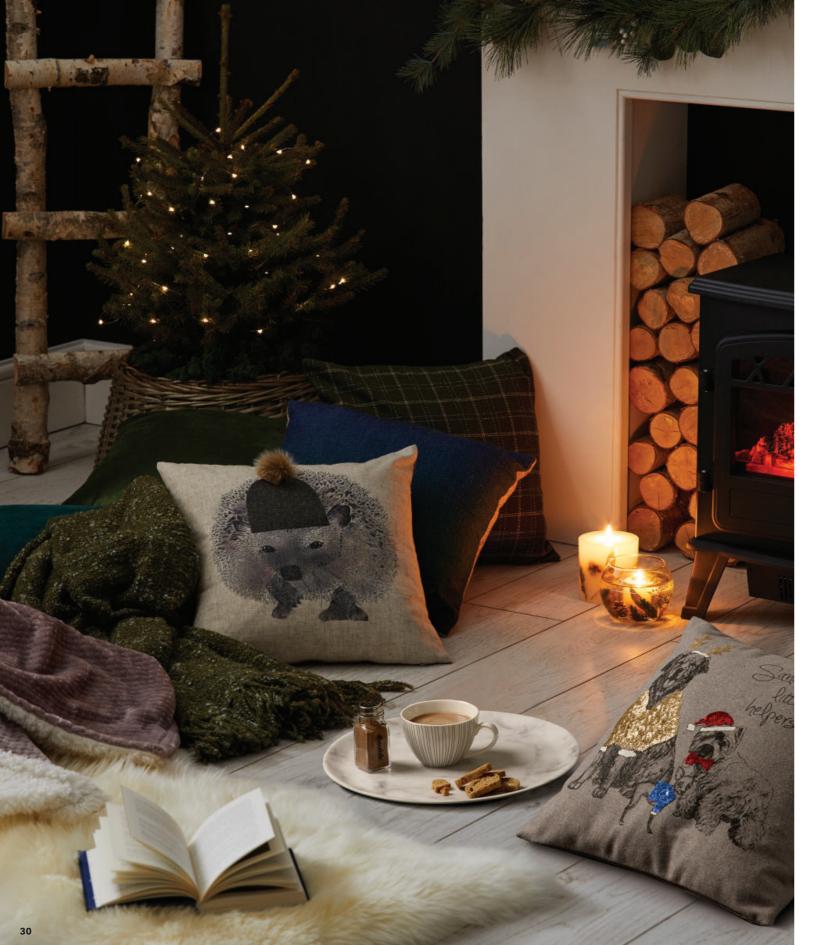

12 PIECE BALA DINNER SET £30 5A GOLD OMBRÉ RED WINE GLASSES SET OF 4 £19 GOLD FOIL CHARGER PLATE £1

SPECTRUM TABLECLOTH FROM £11 NATURAL BOWS SET OF 2 £2

Its time to wind down and relax

WICKER TREE SKIRT £14 CHRISTMAS CHECK CUSHION GREEN £8 ZEN OMBRÉ CUSHION £12 HEDGEHOG IN HAT CUSHION £12

HELSINKI BOUCLE THROW £30 ALASKA THROW MAUVE £15 MARBLE EFFECT MELAMINE TRAY £5

PAUSA MUG SET £15 SANTA'S LITTLE HELPERS CUSHION £12 LUXURY SPOTTY FAUX FUR THROW £55 SHEEPSKIN SEAT PADS £15

BERRY HEART TREE DECORATION £2.50 GEM AND TWIG TREE £10 SPARKLE CANDLE £7 GLOW CANDLE £7 SHINE DIFFUSER £8