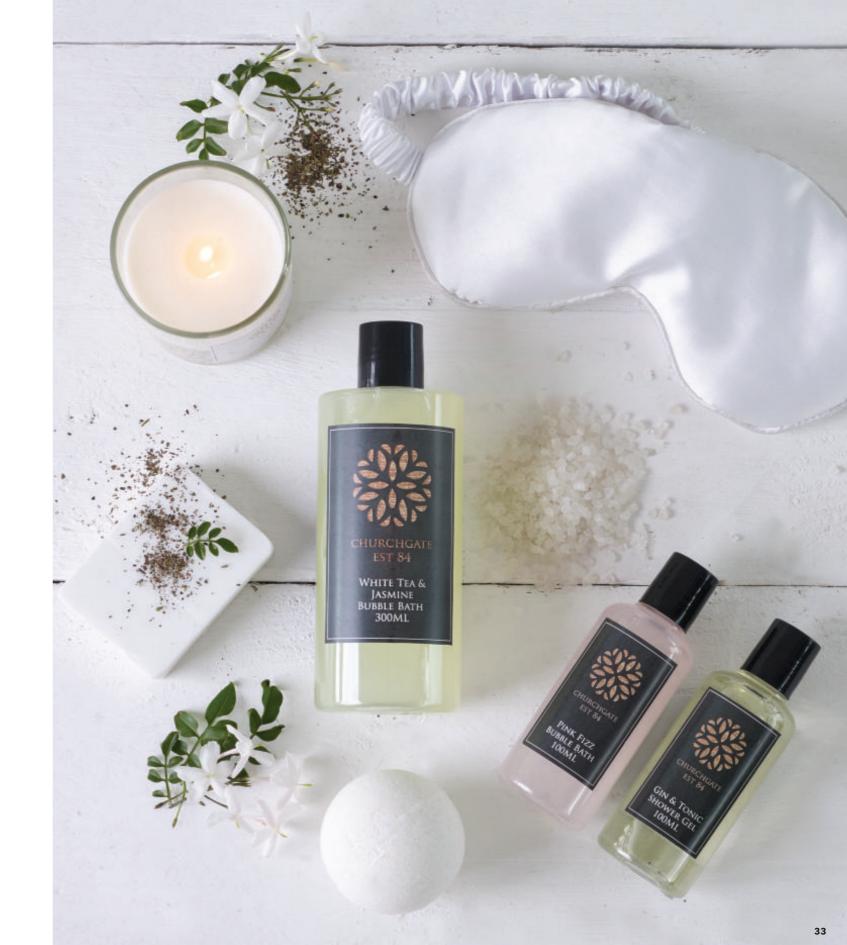

#### **GIFTING**

BEARD KIT £8

MEN'S GROOMING SET £8

UNICORN MAKEUP BRUSHES £10

FLUFFY COSMETIC BAG £6

CHURCHGATE RELAX GIFT SET £8

CHURCHGATE PAMPER GIFT SET £8

Specially selected gifts by Santa himself