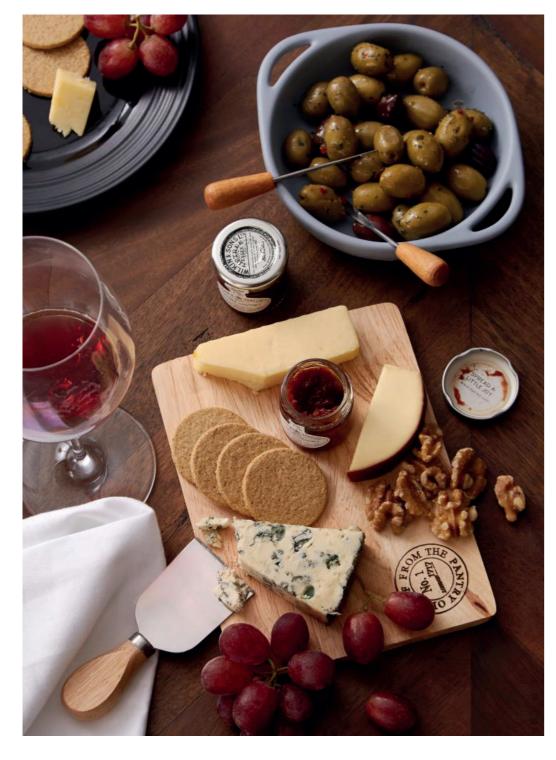

Toast the new year in style

YOU LOVE CHEESE SO I GOT YOU THESE £10 TAPAS DISHES AND PICKS £12

PROSECCO PONG £8 RING FOR GIN £5 MOVIE QUIZ £8

LUSTRE WINE GLASSES SET OF 4 £20 LUSTRE CHAMPAGNE FLUTES SET OF 4 £18