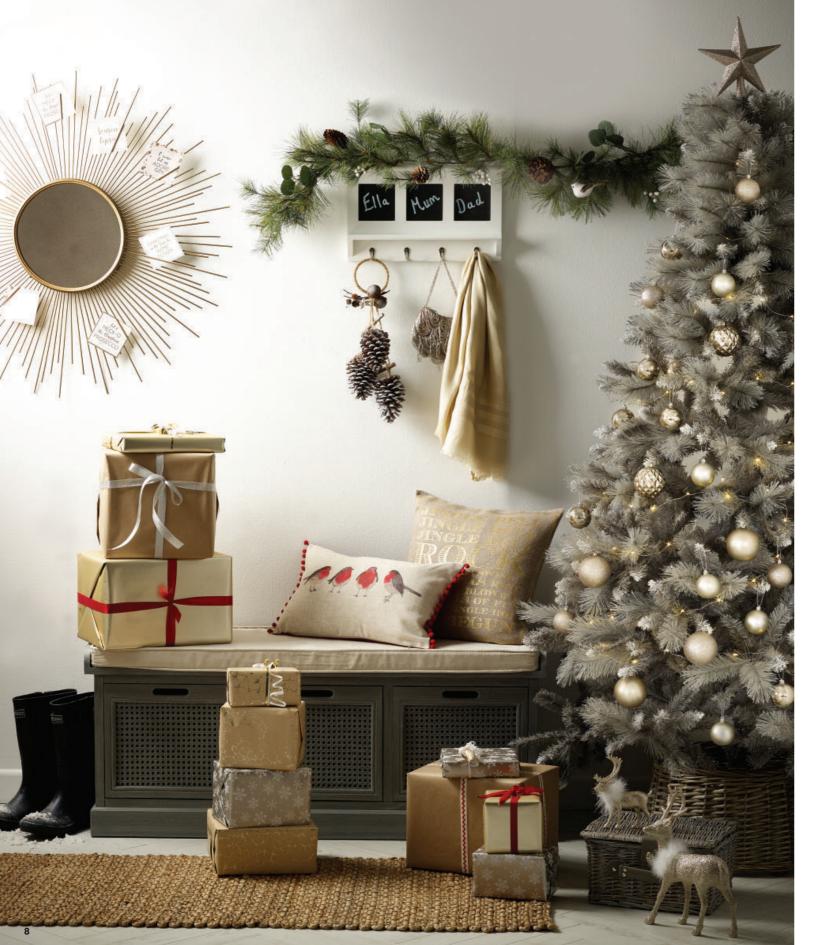

#### FROZEN LAKE

DECO CHARM STARBURST MIRRORED WALL ART £35 MIXED PINE AND EUCALYPTUS GARLAND £25 CHALKBOARD WALL HOOKS £10 PINECONE HANGER £6 6FT SILVER TIPPED GLITTERED TREE £99 BAUBLES FROM £2 GLITTER STAR TREE TOPPER £3 GIFT WRAP FROM £2 ROBINS IN A ROW CUSHION £10 CHRISTMAS JINGLE CUSHION £12 LUCY CANE STORAGE BENCH £139 CHUNKY JUTE RUNNER £39 FROZEN LAKE BAUBLES SET OF 16 £2.50 FROSTED SPARKLING MISTLETOE BALL £5 LUCY CANE SMALL SIDEBOARD £169 METAL TREE ORNAMENT £10 LED WOODEN STAR ORNAMENT £12 BIRD WITH CROWN TREE DECORATION £3 NUTCRACKER SOLDIER £10

# Create your own magical haven