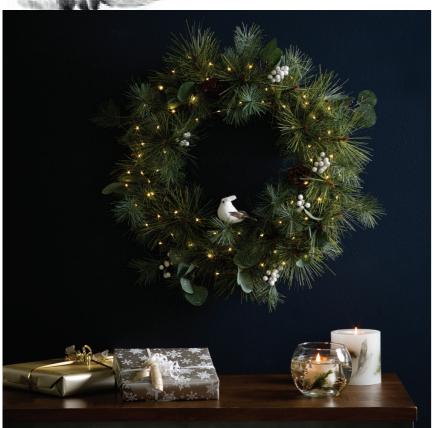

#### FROZEN LAKE

DECO CHARM STARBURST MIRRORED WALL ART £35 MIXED PINE AND EUCALYPTUS GARLAND £25 CHALKBOARD WALL HOOKS £10 PINECONE HANGER £6 6FT SILVER TIPPED GLITTERED TREE £99 BAUBLES FROM £2 GLITTER STAR TREE TOPPER £3 GIFT WRAP FROM £2 ROBINS IN A ROW CUSHION £10 CHRISTMAS JINGLE CUSHION £12 LUCY CANE STORAGE BENCH £139 CHUNKY JUTE RUNNER £39 FROZEN LAKE BAUBLES SET OF 16 £2.50 FROSTED SPARKLING MISTLETOE BALL £5 LUCY CANE SMALL SIDEBOARD £169 METAL TREE ORNAMENT £10 LED WOODEN STAR ORNAMENT £12 BIRD WITH CROWN TREE DECORATION £3 NUTCRACKER SOLDIER £10