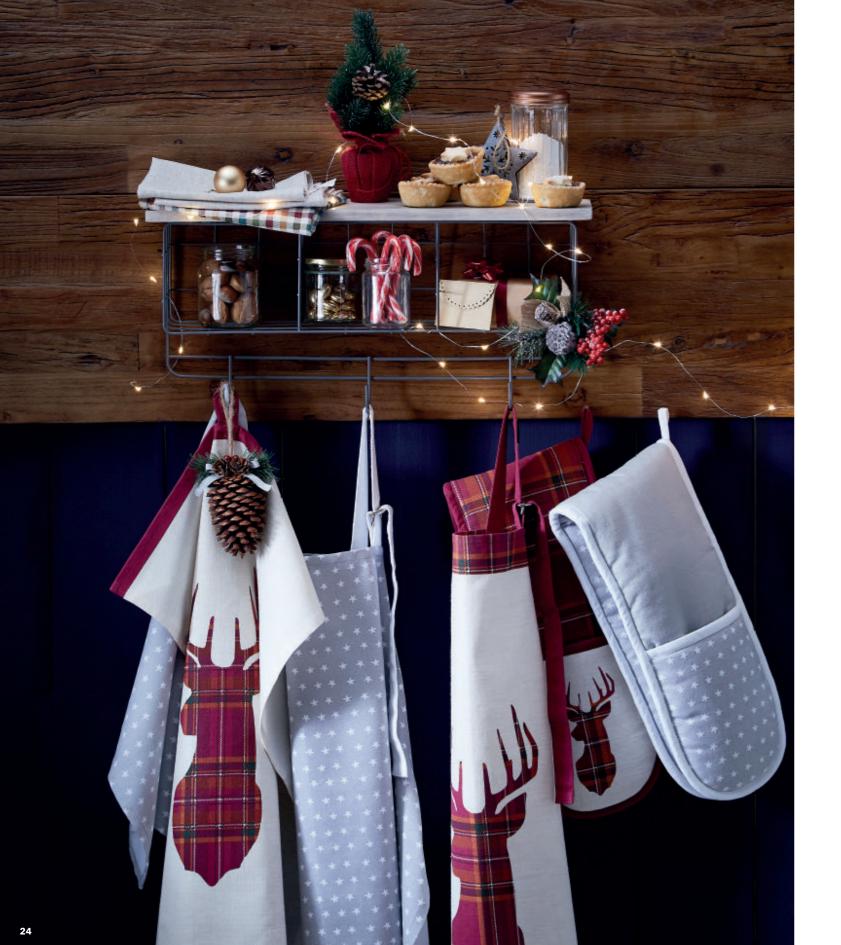

Dust off the oven gloves and make it a feast to remember

TEA TOWEL NOVELTY GREY STAR DESIGN £4 TEA TOWEL NOVELTY STAG DESIGN £4 APRON NOVELTY GREY STAR DESIGN £8 APRON NOVELTY STAG DESIGN £8 DOUBLE OVEN GLOVE STAG DESIGN £8 DOUBLE OVEN GLOVE NOVELTY GREY STAR DESIGN £8 COPPER UTENSILS EACH £4.50 SIMPLY GRAVY BOAT 1L £5 WOODEN CHRISTMAS TREE ORNAMENT £5 LED FIRE PLACE LANTERN £10 SILICONE COOKIE AND BAKING SPATULA SET OF 2 £4 COOKIE STAMPS SET OF 3 £5 COOKIE CUTTERS £2 SOPHIE CONRAN FOR T&G SOLID ROLLING PIN £10