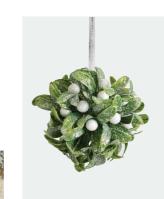

#### FROZEN LAKE

DECO CHARM STARBURST MIRRORED WALL ART £35 MIXED PINE AND EUCALYPTUS GARLAND £25 CHALKBOARD WALL HOOKS £10 PINECONE HANGER £6 6FT SILVER TIPPED GLITTERED TREE £99 BAUBLES FROM £2 GLITTER STAR TREE TOPPER £3 GIFT WRAP FROM £2 ROBINS IN A ROW CUSHION £10 CHRISTMAS JINGLE CUSHION £12 LUCY CANE STORAGE BENCH £139 CHUNKY JUTE RUNNER £39 FROZEN LAKE BAUBLES SET OF 16 £2.50 FROSTED SPARKLING MISTLETOE BALL £5 LUCY CANE SMALL SIDEBOARD £169 METAL TREE ORNAMENT £10 LED WOODEN STAR ORNAMENT £12 BIRD WITH CROWN TREE DECORATION £3 NUTCRACKER SOLDIER £10