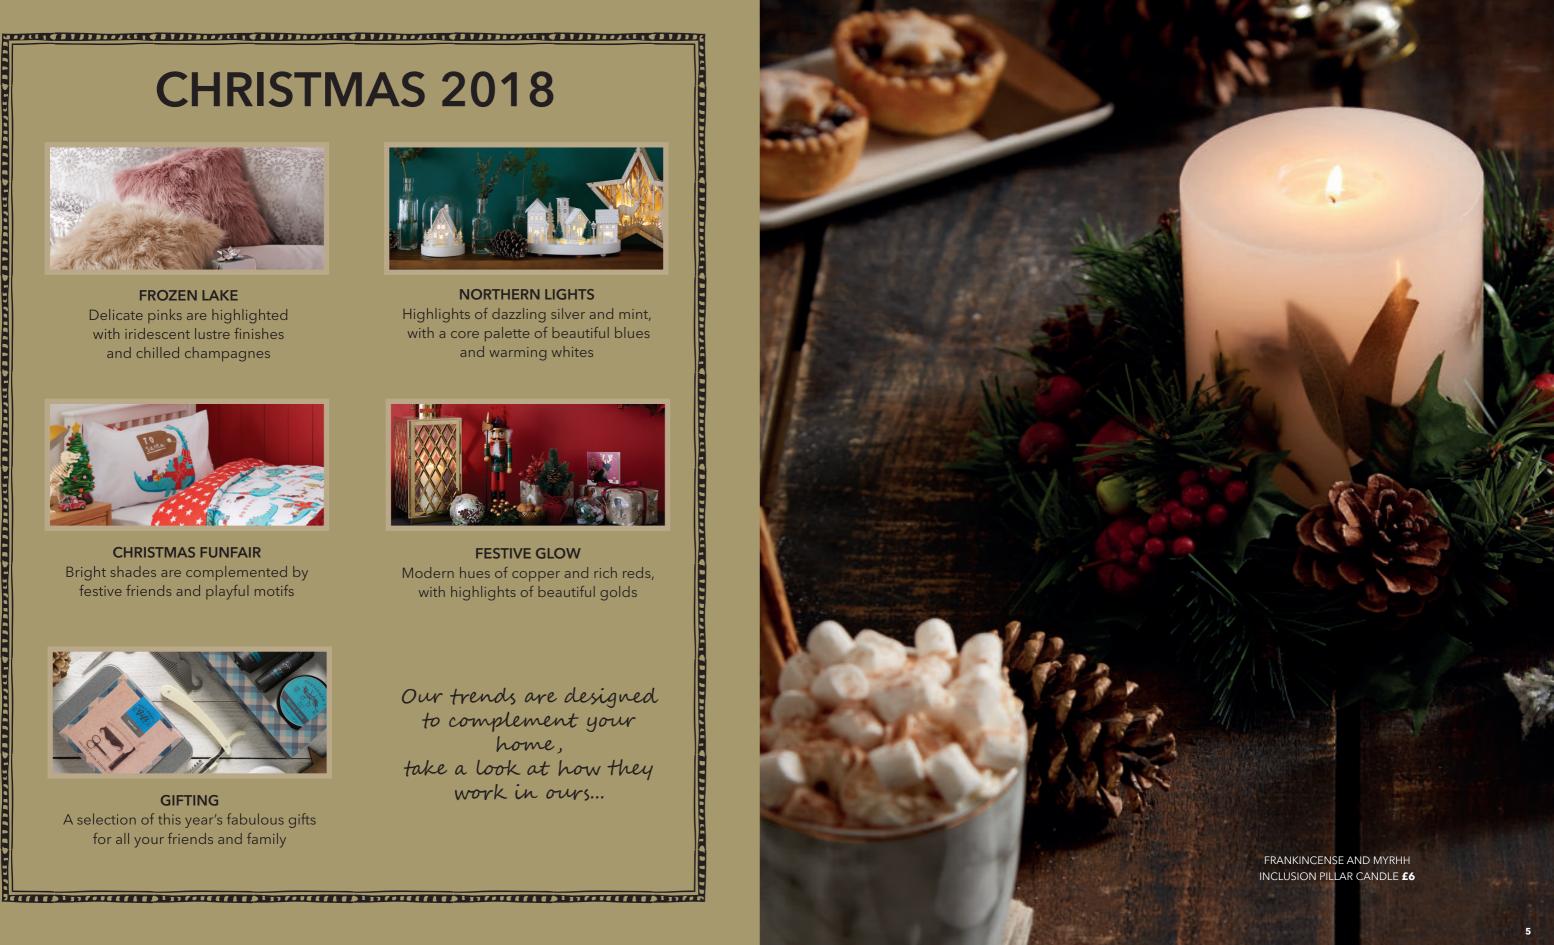

## **CHRISTMAS 2018**

**FROZEN LAKE** 

Delicate pinks are highlighted with iridescent lustre finishes and chilled champagnes

#### **NORTHERN LIGHTS**

Highlights of dazzling silver and mint, with a core palette of beautiful blues and warming whites

#### **CHRISTMAS FUNFAIR**

Bright shades are complemented by festive friends and playful motifs

#### **FESTIVE GLOW**

Modern hues of copper and rich reds, with highlights of beautiful golds

#### **GIFTING**

A selection of this year's fabulous gifts for all your friends and family