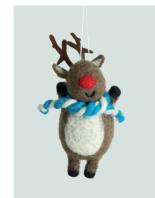

#### **FUNFAIR**

HEAVENLY SOFT UNICORN £10 SHEEPSKIN RUGS FROM £35 BEAR WITH SCARF £8 REINDEER TREE DECORATION £3.50 CHARACTER GIFT WRAP RED OR BLUE 6M £3 EMBOSSED COPPER GIFT WRAP 3M £2 REINDEER GIFT TAGS £1 SANTA GIFT TAGS £1 SILVER NORTHERN LIGHTS GIFT WRAP PACK OF 3 DESIGNS £5 RED STAR TREE TOPPER £3 MIXED PINE AND EUCALYPTUS GARLAND £25 LUCERNE VOILE FROM £8 REINDEER HEAD £12 KIDS JAVA WICKER CHAIR £19 SITTING PENGUIN £12 ANIMATED REINDEER £20 GIFT BOXES FROM £2 RIO VISTA IVORY & GREY RUG FROM £89