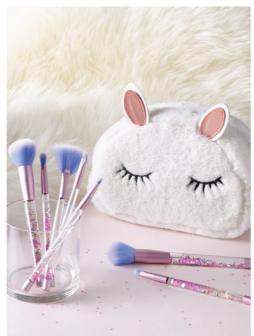

#### **GIFTING**

BEARD KIT £8

MEN'S GROOMING SET £8

UNICORN MAKEUP BRUSHES £10

FLUFFY COSMETIC BAG £6

CHURCHGATE RELAX GIFT SET £8

CHURCHGATE PAMPER GIFT SET £8

Specially selected gifts by Santa himself