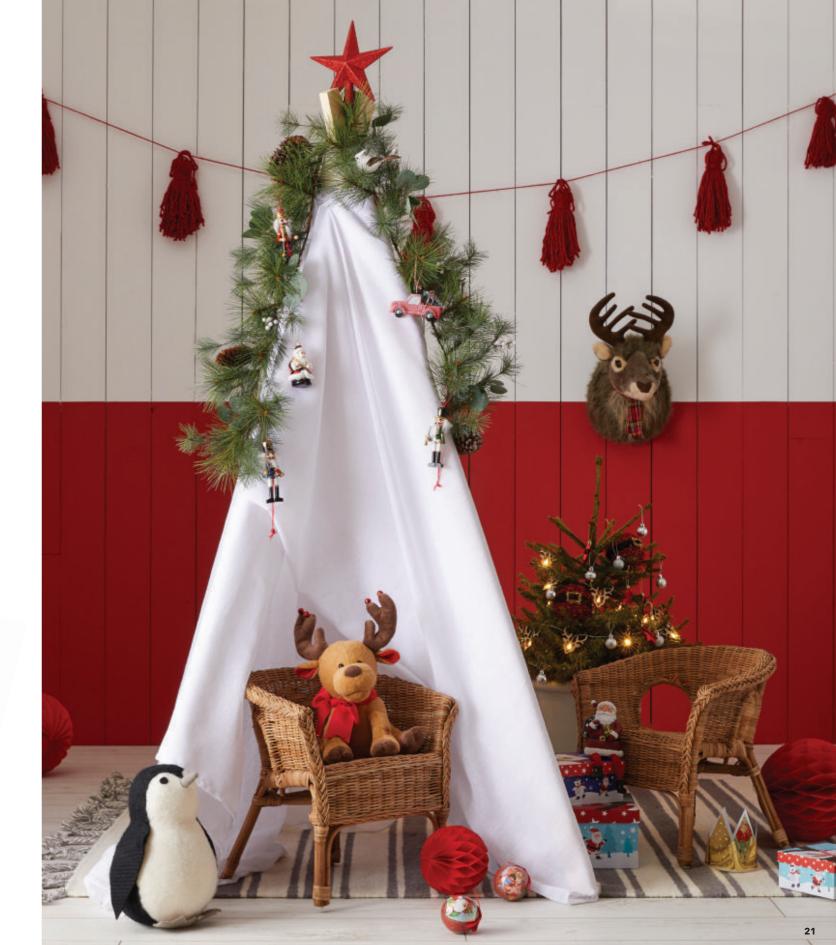

# Make some cute & cuddly festive friends

#### **FUNFAIR**

HEAVENLY SOFT UNICORN £10 SHEEPSKIN RUGS FROM £35 BEAR WITH SCARF £8 REINDEER TREE DECORATION £3.50 CHARACTER GIFT WRAP RED OR BLUE 6M £3 EMBOSSED COPPER GIFT WRAP 3M £2 REINDEER GIFT TAGS £1 SANTA GIFT TAGS £1 SILVER NORTHERN LIGHTS GIFT WRAP PACK OF 3 DESIGNS £5 RED STAR TREE TOPPER £3 MIXED PINE AND EUCALYPTUS GARLAND £25 LUCERNE VOILE FROM £8 REINDEER HEAD £12 KIDS JAVA WICKER CHAIR £19 SITTING PENGUIN £12 ANIMATED REINDEER £20 GIFT BOXES FROM £2 RIO VISTA IVORY & GREY RUG FROM £89