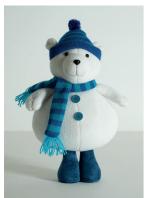

#### **FUNFAIR**

HEAVENLY SOFT UNICORN £10 SHEEPSKIN RUGS FROM £35 BEAR WITH SCARF £8 REINDEER TREE DECORATION £3.50 CHARACTER GIFT WRAP RED OR BLUE 6M £3 EMBOSSED COPPER GIFT WRAP 3M £2 REINDEER GIFT TAGS £1 SANTA GIFT TAGS £1 SILVER NORTHERN LIGHTS GIFT WRAP PACK OF 3 DESIGNS £5 RED STAR TREE TOPPER £3 MIXED PINE AND EUCALYPTUS GARLAND £25 LUCERNE VOILE FROM £8 REINDEER HEAD £12 KIDS JAVA WICKER CHAIR £19 SITTING PENGUIN £12 ANIMATED REINDEER £20 GIFT BOXES FROM £2 RIO VISTA IVORY & GREY RUG FROM £89