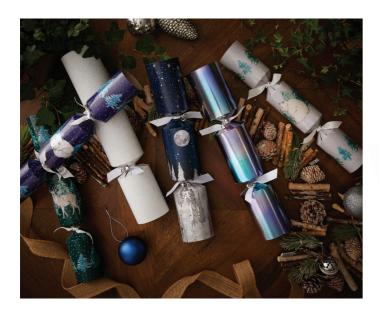

#### **NORTHERN LIGHTS**

GOLD & MIRROR STAR TREE DECORATION £3.50 BERRY CONE PICK £3 SHATTERPROOF PINECONES PACK OF 4 £3
ANIMAL SIDE PLATES GOLD SET OF 4 £12 SIMPLICITY DINNER PLATE £4 PREMIUM NORTHERN LIGHTS CRACKERS £6
LUXURY MOON CRACKERS £10 LUXURY PETROL CRACKERS £10 POLAR BEAR ORNAMENT £6 WOODEN STAR £5
WOODEN BOXES FROM £4 SILVER OMBRE GLASSES SET OF 4 £19 SIMPLY MIXER GLASS 80p
ACRYLIC STAG ORNAMENT £8 SHEEPSKIN SEAT PADS £15