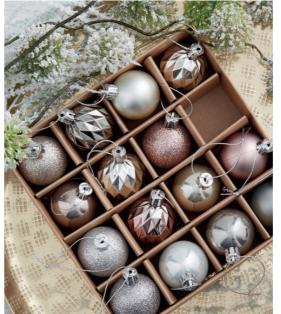

#### FROZEN LAKE

DECO CHARM STARBURST MIRRORED WALL ART £35 MIXED PINE AND EUCALYPTUS GARLAND £25 CHALKBOARD WALL HOOKS £10 PINECONE HANGER £6 6FT SILVER TIPPED GLITTERED TREE £99 BAUBLES FROM £2 GLITTER STAR TREE TOPPER £3 GIFT WRAP FROM £2 ROBINS IN A ROW CUSHION £10 CHRISTMAS JINGLE CUSHION £12 LUCY CANE STORAGE BENCH £139 CHUNKY JUTE RUNNER £39 FROZEN LAKE BAUBLES SET OF 16 £2.50 FROSTED SPARKLING MISTLETOE BALL £5 LUCY CANE SMALL SIDEBOARD £169 METAL TREE ORNAMENT £10 LED WOODEN STAR ORNAMENT £12 BIRD WITH CROWN TREE DECORATION £3 NUTCRACKER SOLDIER £10