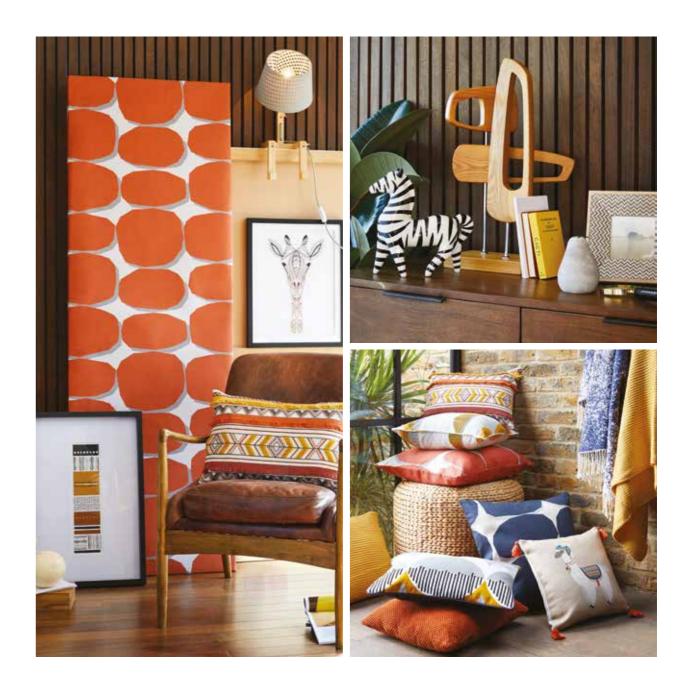

# elements

OUR SCANDINAVIAN-INSPIRED COLLECTION IS TRAVELLING ALL THE WAY TO AFRICA THIS SEASON, AND RETURNING HOME WITH A WEALTH OF TRIBAL MARKINGS AND ANIMAL ACCESSORIES. CRISP CONTRASTING MONOCHROME, NATURAL MATERIALS AND MATTE FINISHES CREATE A MODERN ETHNIC STYLE, COMPLETE WITH HIGHLIGHTS OF DEEP INDIGO, RICH TURMERIC AND BURNT ORANGE.

MANGO WOOD FLOOR LAMP £139 • VERMONT MUSTARD EYELET CURTAINS FROM £30
STAMFORD SOFA SHOWN IN CEDAR CHARCOAL FROM £399 • CHENILLE SPOT CUSHION £7 • LLAMA CUSHION £12
KLIPPA CUSHION ORANGE OR BLUE EACH £16 • FARRINGDON SHELVING UNIT £399 • DALSTON SIDE TABLE £119
DALSTON COFFEE TABLE £199 • SLUMBER OCHRE RUG FROM £45 • GIRAFFE FRAMED PRINT £20 • BALHAM LEATHER CHAIR £349
• FRINGED CUSHION £14 • ZEBRA ORNAMENT £14 • WOODEN SCULPTURE £28 • ABSTRACT CUSHION £20
• CHUNKY BRECKON THROW £25 • FILEY FOOT STOOL £49