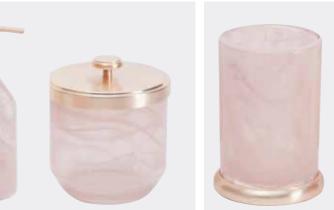

<u>5</u>A FIFTH AVENUE

FEMININE AND SOFT WITH A DELICATE COLOUR PALETTE, 5A'S POWDER ROOM LOOK FEATURES BOLD AND CONTEMPORARY SILHOUETTES, WITH SLEEK ROUNDED EDGES. HIGHLIGHTS OF MARBLE, GOLD AND ROSE QUARTS COME TOGETHER WITH FLUFFY CUSHIONS AND RUGS TO CREATE A MODERN, GLAMOROUS LOOK.

• ISLA CHAIR SHOWN IN BLUSH PINK **£129** • FITZGERALD DRESSING TABLE **£199** • MIRROR **£69** • CLOCHE JEWELLERY HOLDER **£30** • FLORENCE RUG FROM **£149** • GLASS MARBLE EFFECT SOAP DISH **£8** • GLASS MARBLE EFFECT LOTION DISPENSER **£15** • GLASS MARBLE EFFECT JAR **£20** • GLASS MARBLE EFFECT TUMBLER **£10** • ROSE GOLD BIN **£25** • MARBLE MODAL TOWELS FROM **£10** • CERAMIC LUSTRE VASE **£20** • PRINTED CUSHION **£14** 