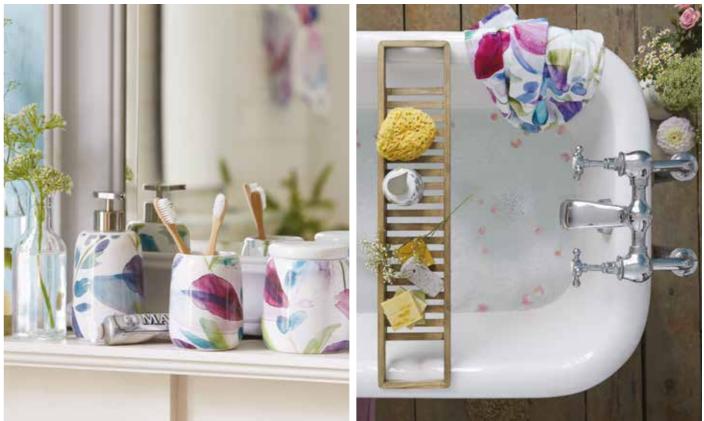

MILA WASH BAG £4 • DORMA SILK DRESSING GOWN £60 • MILA LOTION DISPENSER £7 • MILA TUMBLER £5
MILA TRINKET POT £8 • WASHED WOOD BATH RACK £15 • MILA LAUNDRY BAG £10 • MILA TOWELS FROM £8
EGYPTIAN COTTON TOWELS FROM £6 • LILAC STUDIO GLASS BOTTLE £30