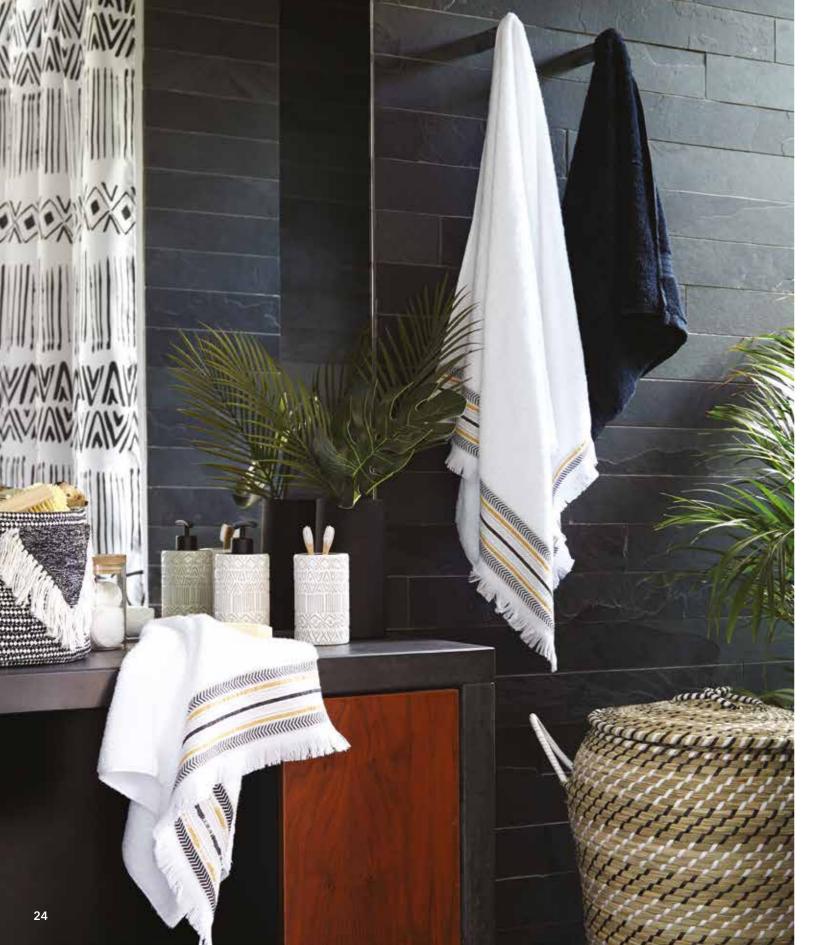

TRIBE SHOWER CURTAIN £8 • TRIBE FRINGE BORDER TOWEL FROM £6 • RATTAN WASTE BIN £8
3 TIER WOODEN DRAWER UNIT £35 • FRINGE BASKET £10 • SEAGRASS LAUNDRY BASKET £38 • TRIBE LOTION DISPENSER £7
• TRIBE TUMBLER £5 • TRIBE TOILET BRUSH HOLDER £12 • TRIBE BATH MAT £10