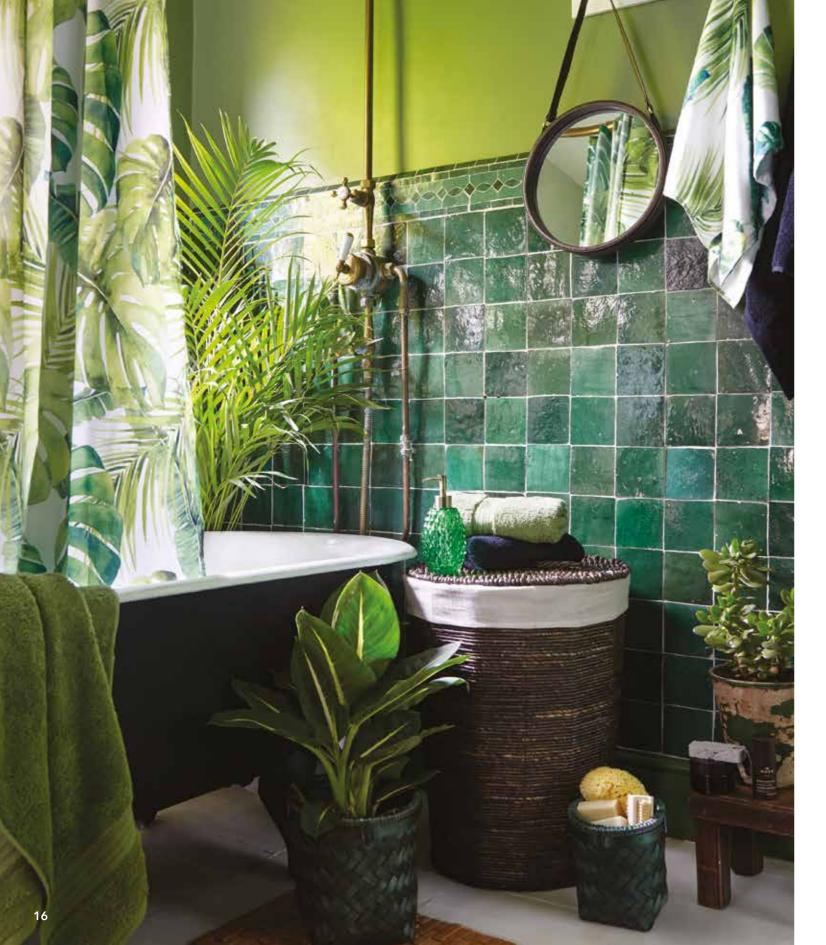

### VOYAGER

GLAMOROUS, PERSONALITY-PACKED, AND INSPIRED BY OUR BEAUTIFUL RAINFORESTS AND THE EXOTIC CREATURES WHO CALL IT HOME. OUR KEY PATTERN IS A BOLD BLEND OF FOLIAGE AND FLOWERS IN A VIBRANT PALETTE, HIGHLIGHTING LUSH GREENS WITH POPS OF TROPICAL COLOUR. KEEP YOUR EYES PEELED FOR HUMMINGBIRDS, TOUCANS, AND LEOPARDS.

• TROPICAL LEAF SHOWER CURTAIN **£8** • MIRROR **£25** • TROPICAL LEAF HAND TOWEL **£8** • EGYPTIAN COTTON TOWELS FROM **£6** • STORAGE BASKET SMALL OR LARGE FROM **£6** • LAUNDRY BASKET **£35** • BATH MAT **£14** • EMBOSSED GLASS TUMBLER **£5** • EMBOSSED GLASS LOTION DISPENSER **£7** • MONKEY TOILET ROLL HOLDER **£15** • MONKEY TOWEL RING **£18** • MONSTERA POTTED PLANTS SET OF 2 **£94** • PALM TREE TOILET ROLL STORE **£22** 