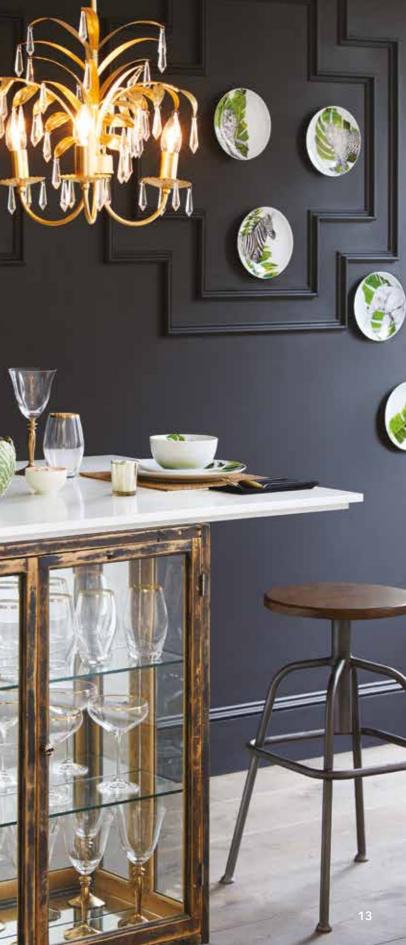

• HAVANA PINEAPPLE LIGHT FITTING **£85** • BERMONDSEY DRINKS TROLLEY **£179** • CHILTERN SOFA SHOWN IN GRACE LINEN FROM **£449** • CORA VELVET TEAL CUSHION **£14** • LEOPARD PRINT CUSHION WITH GOLD FOIL **£14** • TOUCAN PRINT CUSHION WITH GOLD FOIL **£14** • FRANSEN CHAIR SHOWN IN PEACOCK BLUE **£249** • TEAL GLASS PLATTER **£20** • CARRARA COFFEE TABLE **£199** • LEAF RUG FROM **£75** • TULISA FLAMINGO TABLE LAMP **£65** • FRAMED PRINTS **£30** • FLORESTA WALLPAPER **£15** • CERAMIC GINGER JARS FROM £12 • FLAMINGO SCULPTURE £26 • GOLD MONKEY CUSHION £8