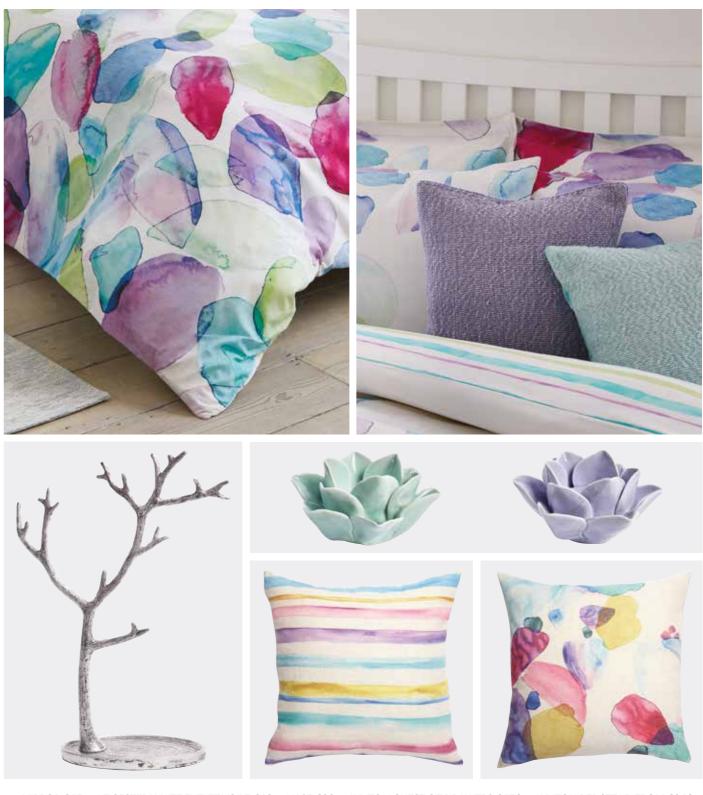

MIRROR £45 • LEICESTER WHITE EYELET VOILE £13 • VASE £30 • LYNTON CHEST OF DRAWERS £179 • LYNTON BEDSTEAD FROM £249
 MILA DUVET COVER SET FROM £28 • OMBRE THROW £40 • LYNTON BEDSIDE TABLE £79 • WAVE GLASS TABLE LAMP £35
 • JUNO CUSHION COVER MAUVE OR SEAFOAM EACH £8 • METAL TREE JEWELLERY STAND £16
 • LOTUS TEALIGHT HOLDERS TEAL OR LILAC EACH £3 • STRIPE CUSHION £8 • ABSTRACT CUSHION £18