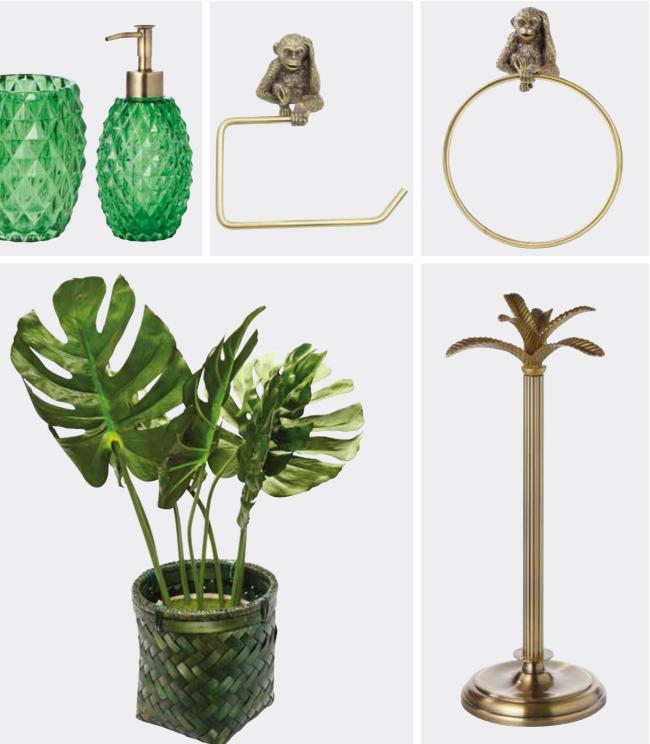

• TROPICAL LEAF SHOWER CURTAIN **£8** • MIRROR **£25** • TROPICAL LEAF HAND TOWEL **£8** • EGYPTIAN COTTON TOWELS FROM **£6** • STORAGE BASKET SMALL OR LARGE FROM **£6** • LAUNDRY BASKET **£35** • BATH MAT **£14** • EMBOSSED GLASS TUMBLER **£5** • EMBOSSED GLASS LOTION DISPENSER **£7** • MONKEY TOILET ROLL HOLDER **£15** • MONKEY TOWEL RING **£18** • MONSTERA POTTED PLANTS SET OF 2 **£94** • PALM TREE TOILET ROLL STORE **£22** 