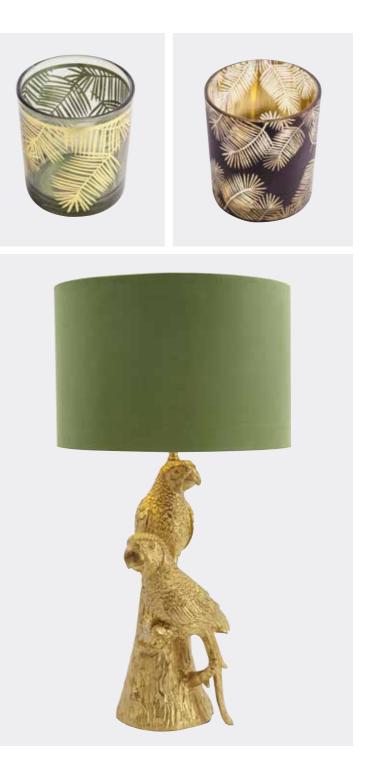

• HAVANA PINEAPPLE LIGHT FITTING **£85** • BERMONDSEY DRINKS TROLLEY **£179** • CHILTERN SOFA SHOWN IN GRACE LINEN FROM **£449** • CORA VELVET TEAL CUSHION **£14** • LEOPARD PRINT CUSHION WITH GOLD FOIL **£14** • TOUCAN PRINT CUSHION WITH GOLD FOIL **£14** • FRANSEN CHAIR SHOWN IN PEACOCK BLUE **£249** • TEAL GLASS PLATTER **£20** • CARRARA COFFEE TABLE **£199** • LEAF RUG FROM **£75** • TULISA FLAMINGO TABLE LAMP **£65** • FRAMED PRINTS **£30** • FLORESTA WALLPAPER **£15** • CERAMIC GINGER JARS FROM £12 • FLAMINGO SCULPTURE £26 • GOLD MONKEY CUSHION £8

TROPICAL LEAF CIRCULAR MIRROR £45 • ZAMORA PALM LEAF CEILING LIGHT FITTING £115
ABINGDON ANTIQUE BRASS BEDSTEAD FROM £269 • CAPRICE SIDE TABLE £79 • FLORISTA DUVET COVER SET FROM £28
BOSTON GREEN WOOL RUG FROM £55 • GOLD MONKEY CUSHION £8 • PALM LEAF VOTIVE EACH £2
SAVANNAH BLACK STRIPE CUSHION £18 • RED VELVET CUSHION £12 • POLLY PARROTS TABLE LAMP £55