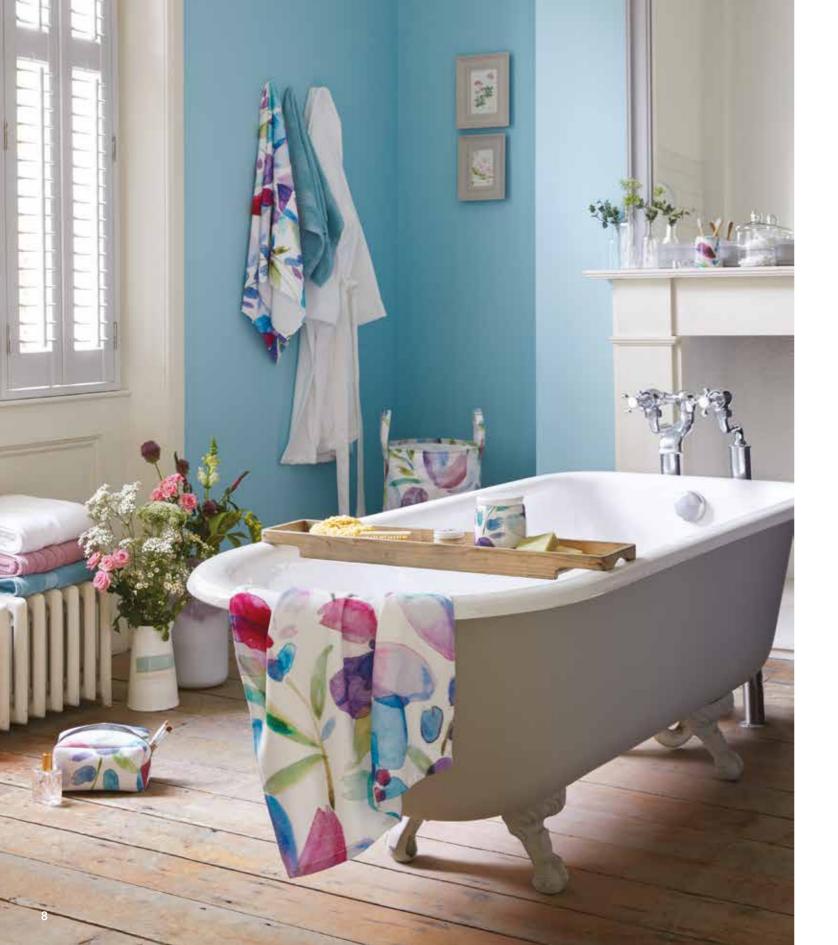

# IMPRESSIONIST VOYAGER ELEMENTS 18 5A FIFTH AVENUE 26 DORMA 32

DUNELM DISCOVERS 38

impressionist

A SUBTLE YET COLOURFUL LOOK, A DELICATE WATERCOLOUR-EFFECT IS USED OVER TEXTILES AND CERAMICS USING DIGITAL PRINTS AND REACTIVE GLAZES. COLOURS BLEND AND HARD LINES BLUR THROUGH THE USE OF SOFT MATERIALS AND MIXED TEXTURES TO CREATE AN COMFORTABLE, ETHEREAL FEEL, WHICH IS A NATURAL EVOLUTION FROM SS17'S BLUE-HUED COASTAL TREND.

MILA WASH BAG £4 • DORMA SILK DRESSING GOWN £60 • MILA LOTION DISPENSER £7 • MILA TUMBLER £5
MILA TRINKET POT £8 • WASHED WOOD BATH RACK £15 • MILA LAUNDRY BAG £10 • MILA TOWELS FROM £8
EGYPTIAN COTTON TOWELS FROM £6 • LILAC STUDIO GLASS BOTTLE £30