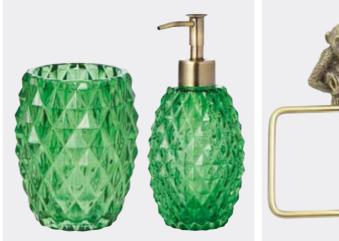

• TROPICAL LEAF SHOWER CURTAIN **£8** • MIRROR **£25** • TROPICAL LEAF HAND TOWEL **£8** • EGYPTIAN COTTON TOWELS FROM **£6** • STORAGE BASKET SMALL OR LARGE FROM **£6** • LAUNDRY BASKET **£35** • BATH MAT **£14** • EMBOSSED GLASS TUMBLER **£5** • EMBOSSED GLASS LOTION DISPENSER **£7** • MONKEY TOILET ROLL HOLDER **£15** • MONKEY TOWEL RING **£18** • MONSTERA POTTED PLANTS SET OF 2 **£94** • PALM TREE TOILET ROLL STORE **£22** 