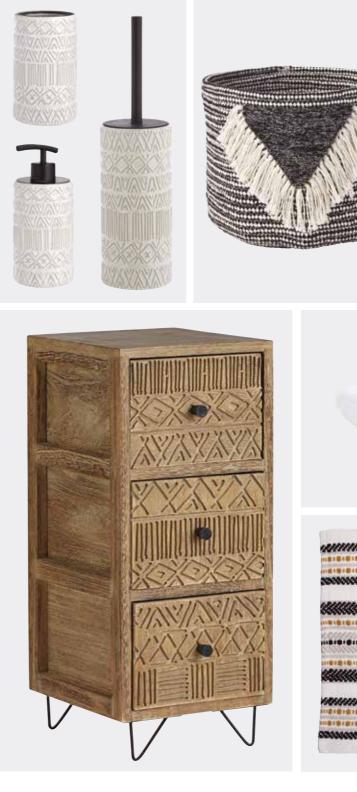

TRIBE SHOWER CURTAIN £8 • TRIBE FRINGE BORDER TOWEL FROM £6 • RATTAN WASTE BIN £8
3 TIER WOODEN DRAWER UNIT £35 • FRINGE BASKET £10 • SEAGRASS LAUNDRY BASKET £38 • TRIBE LOTION DISPENSER £7
• TRIBE TUMBLER £5 • TRIBE TOILET BRUSH HOLDER £12 • TRIBE BATH MAT £10