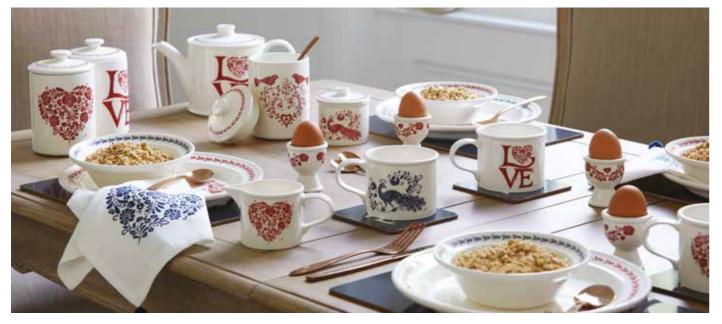

- WAX FILLED CANDLES FROM £8 DIFFUSERS £10
- CANDLE & DIFFUSER GIFT SETS EACH **£15** CANISTERS EACH **£15**
- LOVE TEAPOT **£25** HEART OR BIRDS CEREAL BOWL EACH **£6**
- NAPKINS SET OF 4 **£10** DINNER PLATES X2 DESIGNS **£7**
- MUGS EACH **£6** EGG CUPS SET OF 2 **£12**
- PLACEMATS SET OF 4 **£12** COASTERS SET OF 4 **£6**
- + CLASSIC HEART EMBROIDERED DUVET COVER SET FROM  ${\tt {f50}}$
- OXFORD PILLOWCASE **£12** BEDSPREAD FROM **£100**
- RED LOVE RUG **£149** ROMANY HEART DUAL LIT TABLE LAMP **£55**