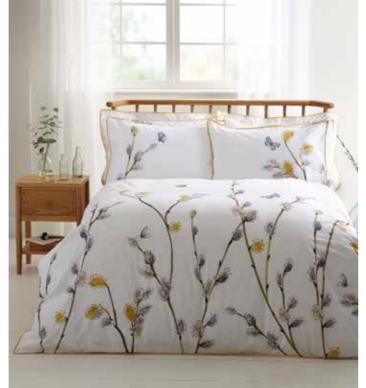

Jane Abbott is a British homeware designer who loves and takes inspiration from the British countryside. She brings contemporary elegance into the home.

- PEONY PRINT, WILLOW PRINT, HELLEBORE PRINT DUVET COVER SETS FROM £35
   OXFORD PILLOWCASES EACH £12