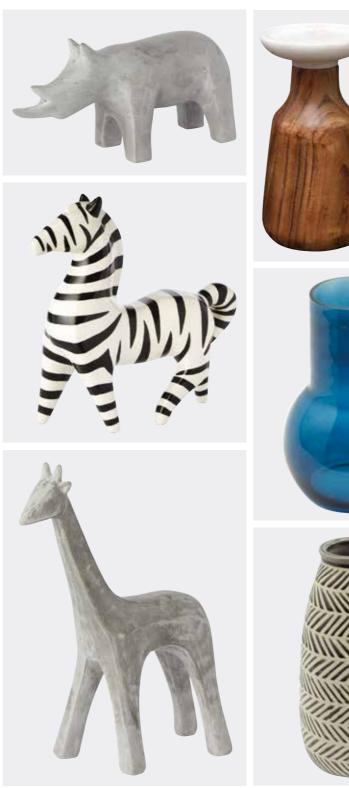

MANGO WOOD FLOOR LAMP £139 • VERMONT MUSTARD EYELET CURTAINS FROM £30
STAMFORD SOFA SHOWN IN CEDAR CHARCOAL FROM £399 • CHENILLE SPOT CUSHION £7 • LLAMA CUSHION £12
KLIPPA CUSHION ORANGE OR BLUE EACH £16 • FARRINGDON SHELVING UNIT £399 • DALSTON SIDE TABLE £119
DALSTON COFFEE TABLE £199 • SLUMBER OCHRE RUG FROM £45 • GIRAFFE FRAMED PRINT £20 • BALHAM LEATHER CHAIR £349
• FRINGED CUSHION £14 • ZEBRA ORNAMENT £14 • WOODEN SCULPTURE £28 • ABSTRACT CUSHION £20
• CHUNKY BRECKON THROW £25 • FILEY FOOT STOOL £49

JAXON DUVET COVER SET FROM £18 • RHINO ORNAMENT £8 • WOODEN CANDLESTICK FROM £10 • CERAMIC TRIBAL PLATTER £22
 • ZEBRA ORANAMENT £14 • GLASS VASE £12 • TRIBAL GIRAFFE TABLE LAMP £55
 • GIRAFFE ORNAMENT £8 • CERAMIC TRIBAL VASE £20