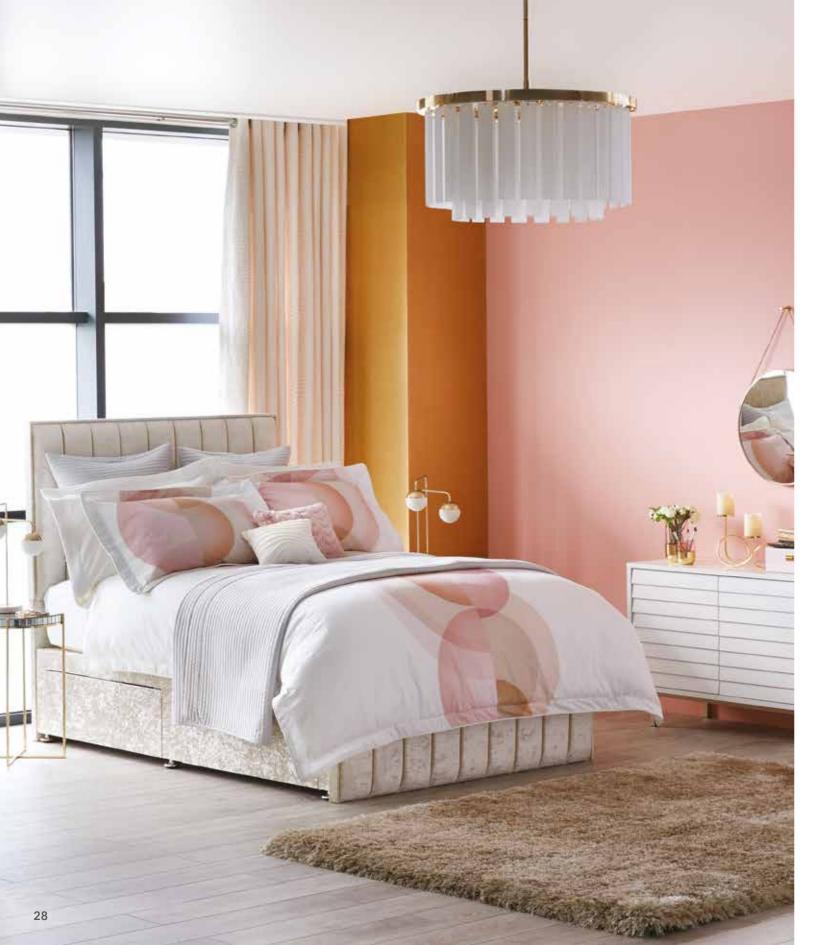

<u>5</u>A FIFTH AVENUE

FEMININE AND SOFT WITH A DELICATE COLOUR PALETTE, 5A'S POWDER ROOM LOOK FEATURES BOLD AND CONTEMPORARY SILHOUETTES, WITH SLEEK ROUNDED EDGES. HIGHLIGHTS OF MARBLE, GOLD AND ROSE QUARTS COME TOGETHER WITH FLUFFY CUSHIONS AND RUGS TO CREATE A MODERN, GLAMOROUS LOOK.

• KINGSTON ANTIQUE BRASS TASK LAMP **£69** • TEWKESBURY LAMP TABLE **£179** • AMELIE BEDSTEAD FROM **£599** • ORANGERY DUVET COVER FROM **£50** • ORANGERY OXFORD PILLOWCASE PAIR **£30** • PEACOCK STATUE **£44.99** 