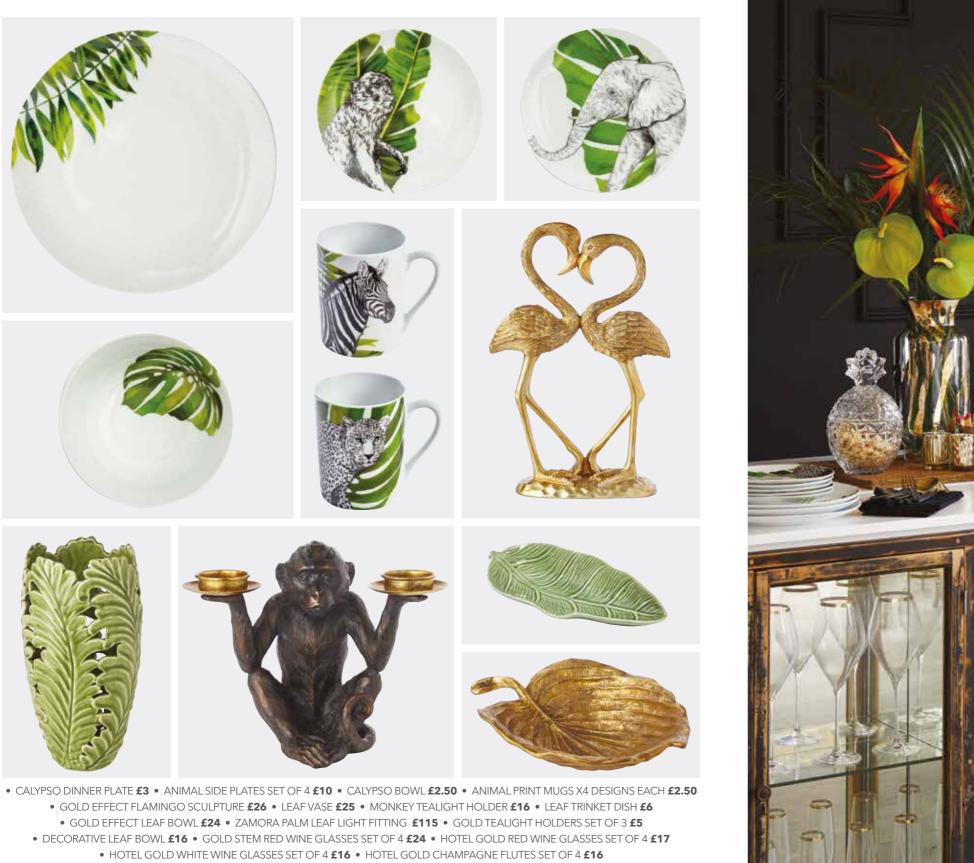

• HAVANA PINEAPPLE LIGHT FITTING **£85** • BERMONDSEY DRINKS TROLLEY **£179** • CHILTERN SOFA SHOWN IN GRACE LINEN FROM **£449** • CORA VELVET TEAL CUSHION **£14** • LEOPARD PRINT CUSHION WITH GOLD FOIL **£14** • TOUCAN PRINT CUSHION WITH GOLD FOIL **£14** • FRANSEN CHAIR SHOWN IN PEACOCK BLUE **£249** • TEAL GLASS PLATTER **£20** • CARRARA COFFEE TABLE **£199** • LEAF RUG FROM **£75** • TULISA FLAMINGO TABLE LAMP **£65** • FRAMED PRINTS **£30** • FLORESTA WALLPAPER **£15** • CERAMIC GINGER JARS FROM £12 • FLAMINGO SCULPTURE £26 • GOLD MONKEY CUSHION £8