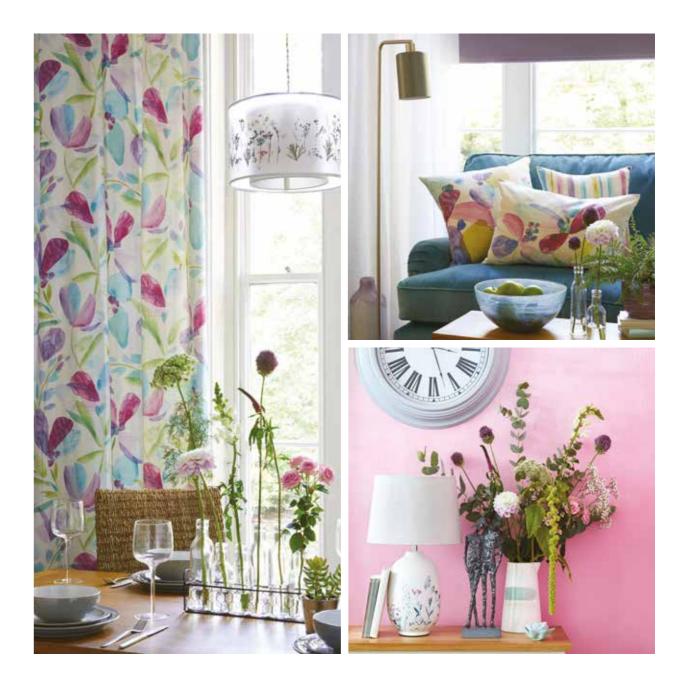

# IMPRESSIONIST VOYAGER ELEMENTS 18 5A FIFTH AVENUE 26 DORMA 32

DUNELM DISCOVERS 38

impressionist

A SUBTLE YET COLOURFUL LOOK, A DELICATE WATERCOLOUR-EFFECT IS USED OVER TEXTILES AND CERAMICS USING DIGITAL PRINTS AND REACTIVE GLAZES. COLOURS BLEND AND HARD LINES BLUR THROUGH THE USE OF SOFT MATERIALS AND MIXED TEXTURES TO CREATE AN COMFORTABLE, ETHEREAL FEEL, WHICH IS A NATURAL EVOLUTION FROM SS17'S BLUE-HUED COASTAL TREND.

ABSTRACT CUSHION £18 • BARKWEAVE GREEN CUSHION £5 • WATERCOLOUR PRINTED RUG FROM £119
CLARISSA FLORAL EYELET CURTAINS FROM £20 • PRESSED FLOWER LIGHT SHADE £25 • FLORAL CUSHION £16
• BOTANICAL TABLE LAMP £45 • COUPLE SCULPTURE £18 • BRUSH STROKE JUG £12