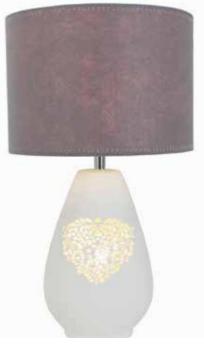

- WAX FILLED CANDLES FROM £8 DIFFUSERS £10
- CANDLE & DIFFUSER GIFT SETS EACH **£15** CANISTERS EACH **£15**
- LOVE TEAPOT **£25** HEART OR BIRDS CEREAL BOWL EACH **£6**
- NAPKINS SET OF 4 **£10** DINNER PLATES X2 DESIGNS **£7**
- MUGS EACH **£6** EGG CUPS SET OF 2 **£12**
- PLACEMATS SET OF 4 **£12** COASTERS SET OF 4 **£6**
- + CLASSIC HEART EMBROIDERED DUVET COVER SET FROM  ${\tt {f50}}$
- OXFORD PILLOWCASE **£12** BEDSPREAD FROM **£100**
- RED LOVE RUG **£149** ROMANY HEART DUAL LIT TABLE LAMP **£55**