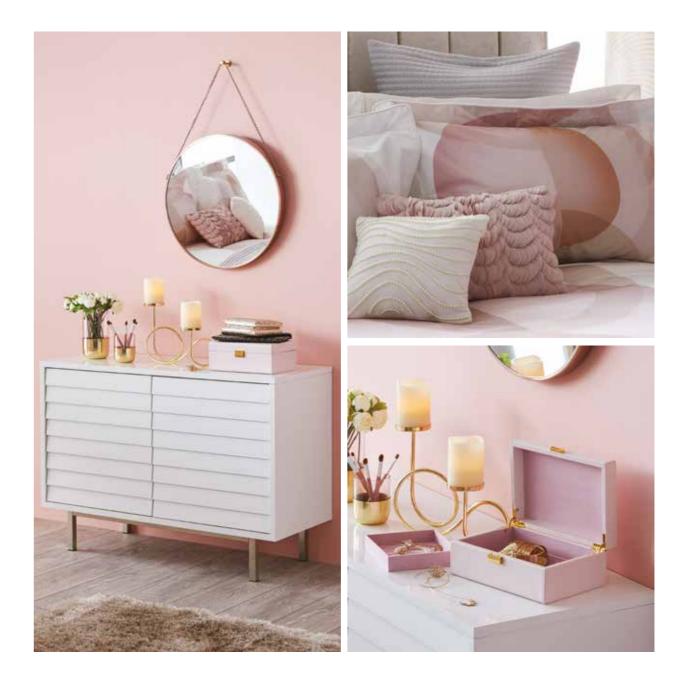

<u>5</u>A FIFTH AVENUE

FEMININE AND SOFT WITH A DELICATE COLOUR PALETTE, 5A'S POWDER ROOM LOOK FEATURES BOLD AND CONTEMPORARY SILHOUETTES, WITH SLEEK ROUNDED EDGES. HIGHLIGHTS OF MARBLE, GOLD AND ROSE QUARTS COME TOGETHER WITH FLUFFY CUSHIONS AND RUGS TO CREATE A MODERN, GLAMOROUS LOOK.

• ISLA CHAIR SHOWN IN BLUSH PINK **£129** • FITZGERALD DRESSING TABLE **£199** • MIRROR **£69** • CLOCHE JEWELLERY HOLDER **£30** • FLORENCE RUG FROM **£149** • GLASS MARBLE EFFECT SOAP DISH **£8** • GLASS MARBLE EFFECT LOTION DISPENSER **£15** • GLASS MARBLE EFFECT JAR **£20** • GLASS MARBLE EFFECT TUMBLER **£10** • ROSE GOLD BIN **£25** • MARBLE MODAL TOWELS FROM **£10** • CERAMIC LUSTRE VASE **£20** • PRINTED CUSHION **£14** 