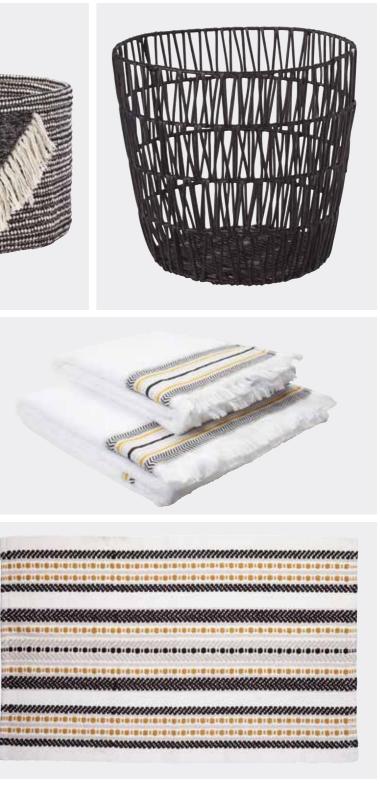

TRIBE SHOWER CURTAIN £8 • TRIBE FRINGE BORDER TOWEL FROM £6 • RATTAN WASTE BIN £8
3 TIER WOODEN DRAWER UNIT £35 • FRINGE BASKET £10 • SEAGRASS LAUNDRY BASKET £38 • TRIBE LOTION DISPENSER £7
• TRIBE TUMBLER £5 • TRIBE TOILET BRUSH HOLDER £12 • TRIBE BATH MAT £10