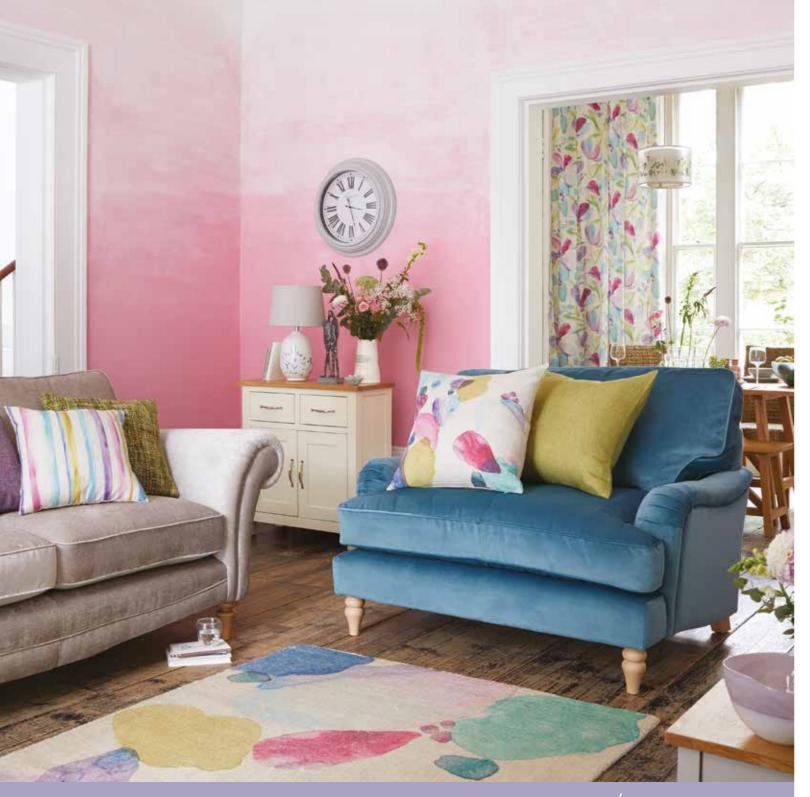

# IMPRESSIONIST VOYAGER ELEMENTS 18 5A FIFTH AVENUE 26 DORMA 32

DUNELM DISCOVERS 38

impressionist

A SUBTLE YET COLOURFUL LOOK, A DELICATE WATERCOLOUR-EFFECT IS USED OVER TEXTILES AND CERAMICS USING DIGITAL PRINTS AND REACTIVE GLAZES. COLOURS BLEND AND HARD LINES BLUR THROUGH THE USE OF SOFT MATERIALS AND MIXED TEXTURES TO CREATE AN COMFORTABLE, ETHEREAL FEEL, WHICH IS A NATURAL EVOLUTION FROM SS17'S BLUE-HUED COASTAL TREND.

WELLINGTON SOFA SHOWN IN WINDSOR CHAMPAGNE FROM £699 • STRIPE CUSHION £8 • CAMDEN CUSHION £10
OVERSIZED GREY CLOCK £20 • SIDMOUTH MINI SIDEBOARD £229 • BELLA SNUGGLE CHAIR SHOWN IN SUNDANCE TEAL FROM £449

ABSTRACT CUSHION £18 • BARKWEAVE GREEN CUSHION £5 • WATERCOLOUR PRINTED RUG FROM £119
CLARISSA FLORAL EYELET CURTAINS FROM £20 • PRESSED FLOWER LIGHT SHADE £25 • FLORAL CUSHION £16
• BOTANICAL TABLE LAMP £45 • COUPLE SCULPTURE £18 • BRUSH STROKE JUG £12