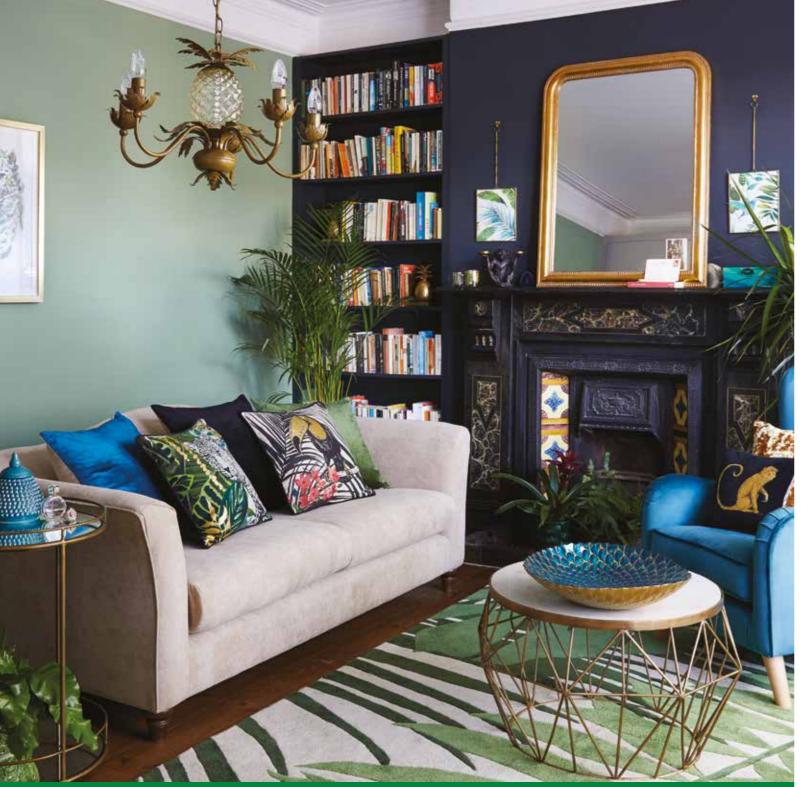

### VOYAGER

GLAMOROUS, PERSONALITY-PACKED, AND INSPIRED BY OUR BEAUTIFUL RAINFORESTS AND THE EXOTIC CREATURES WHO CALL IT HOME. OUR KEY PATTERN IS A BOLD BLEND OF FOLIAGE AND FLOWERS IN A VIBRANT PALETTE, HIGHLIGHTING LUSH GREENS WITH POPS OF TROPICAL COLOUR. KEEP YOUR EYES PEELED FOR HUMMINGBIRDS, TOUCANS, AND LEOPARDS.

• HAVANA PINEAPPLE LIGHT FITTING **£85** • BERMONDSEY DRINKS TROLLEY **£179** • CHILTERN SOFA SHOWN IN GRACE LINEN FROM **£449** • CORA VELVET TEAL CUSHION **£14** • LEOPARD PRINT CUSHION WITH GOLD FOIL **£14** • TOUCAN PRINT CUSHION WITH GOLD FOIL **£14** • FRANSEN CHAIR SHOWN IN PEACOCK BLUE **£249** • TEAL GLASS PLATTER **£20** • CARRARA COFFEE TABLE **£199** • LEAF RUG FROM **£75** • TULISA FLAMINGO TABLE LAMP **£65** • FRAMED PRINTS **£30** • FLORESTA WALLPAPER **£15** • CERAMIC GINGER JARS FROM £12 • FLAMINGO SCULPTURE £26 • GOLD MONKEY CUSHION £8