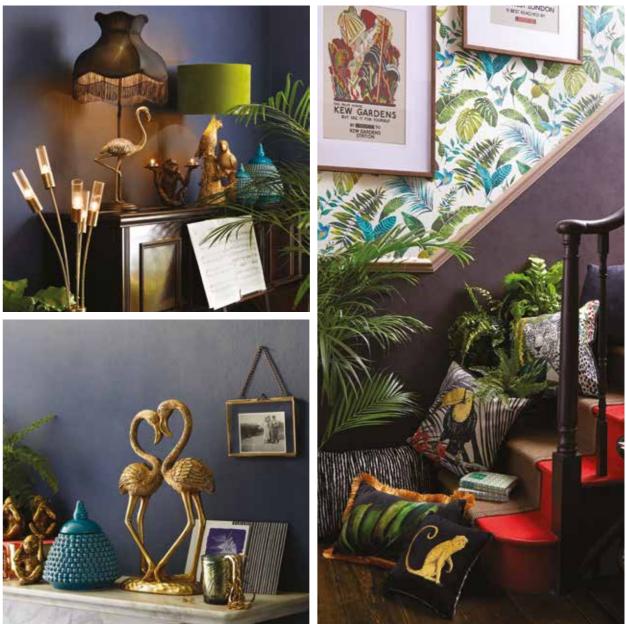

### VOYAGER

GLAMOROUS, PERSONALITY-PACKED, AND INSPIRED BY OUR BEAUTIFUL RAINFORESTS AND THE EXOTIC CREATURES WHO CALL IT HOME. OUR KEY PATTERN IS A BOLD BLEND OF FOLIAGE AND FLOWERS IN A VIBRANT PALETTE, HIGHLIGHTING LUSH GREENS WITH POPS OF TROPICAL COLOUR. KEEP YOUR EYES PEELED FOR HUMMINGBIRDS, TOUCANS, AND LEOPARDS.

• HAVANA PINEAPPLE LIGHT FITTING **£85** • BERMONDSEY DRINKS TROLLEY **£179** • CHILTERN SOFA SHOWN IN GRACE LINEN FROM **£449** • CORA VELVET TEAL CUSHION **£14** • LEOPARD PRINT CUSHION WITH GOLD FOIL **£14** • TOUCAN PRINT CUSHION WITH GOLD FOIL **£14** • FRANSEN CHAIR SHOWN IN PEACOCK BLUE **£249** • TEAL GLASS PLATTER **£20** • CARRARA COFFEE TABLE **£199** • LEAF RUG FROM **£75** • TULISA FLAMINGO TABLE LAMP **£65** • FRAMED PRINTS **£30** • FLORESTA WALLPAPER **£15** • CERAMIC GINGER JARS FROM £12 • FLAMINGO SCULPTURE £26 • GOLD MONKEY CUSHION £8

TROPICAL LEAF CIRCULAR MIRROR £45 • ZAMORA PALM LEAF CEILING LIGHT FITTING £115
ABINGDON ANTIQUE BRASS BEDSTEAD FROM £269 • CAPRICE SIDE TABLE £79 • FLORISTA DUVET COVER SET FROM £28
BOSTON GREEN WOOL RUG FROM £55 • GOLD MONKEY CUSHION £8 • PALM LEAF VOTIVE EACH £2
SAVANNAH BLACK STRIPE CUSHION £18 • RED VELVET CUSHION £12 • POLLY PARROTS TABLE LAMP £55