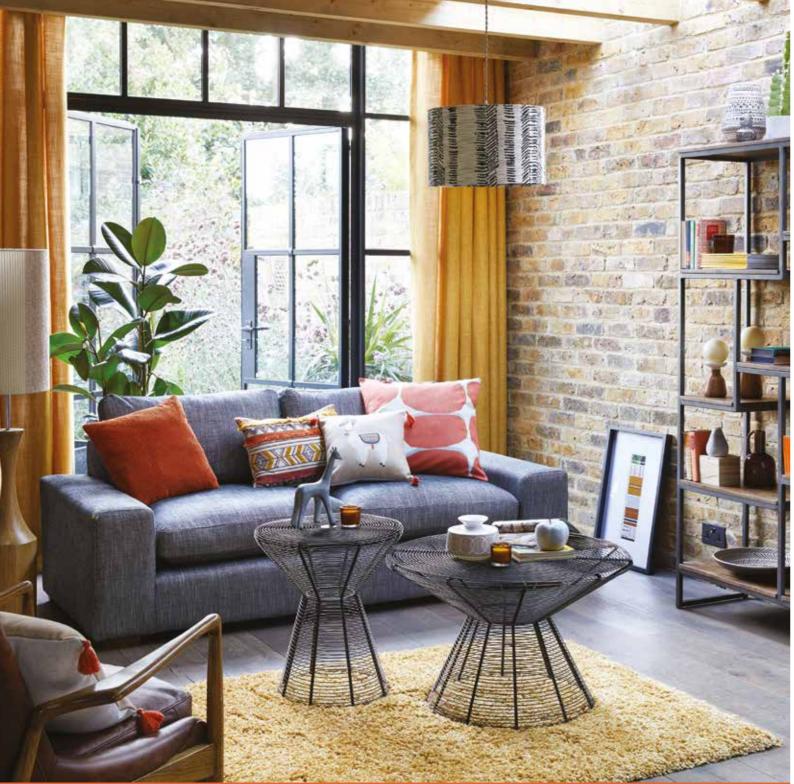

### VOYAGER

GLAMOROUS, PERSONALITY-PACKED, AND INSPIRED BY OUR BEAUTIFUL RAINFORESTS AND THE EXOTIC CREATURES WHO CALL IT HOME. OUR KEY PATTERN IS A BOLD BLEND OF FOLIAGE AND FLOWERS IN A VIBRANT PALETTE, HIGHLIGHTING LUSH GREENS WITH POPS OF TROPICAL COLOUR. KEEP YOUR EYES PEELED FOR HUMMINGBIRDS, TOUCANS, AND LEOPARDS.

• HAVANA PINEAPPLE LIGHT FITTING **£85** • BERMONDSEY DRINKS TROLLEY **£179** • CHILTERN SOFA SHOWN IN GRACE LINEN FROM **£449** • CORA VELVET TEAL CUSHION **£14** • LEOPARD PRINT CUSHION WITH GOLD FOIL **£14** • TOUCAN PRINT CUSHION WITH GOLD FOIL **£14** • FRANSEN CHAIR SHOWN IN PEACOCK BLUE **£249** • TEAL GLASS PLATTER **£20** • CARRARA COFFEE TABLE **£199** • LEAF RUG FROM **£75** • TULISA FLAMINGO TABLE LAMP **£65** • FRAMED PRINTS **£30** • FLORESTA WALLPAPER **£15** • CERAMIC GINGER JARS FROM £12 • FLAMINGO SCULPTURE £26 • GOLD MONKEY CUSHION £8