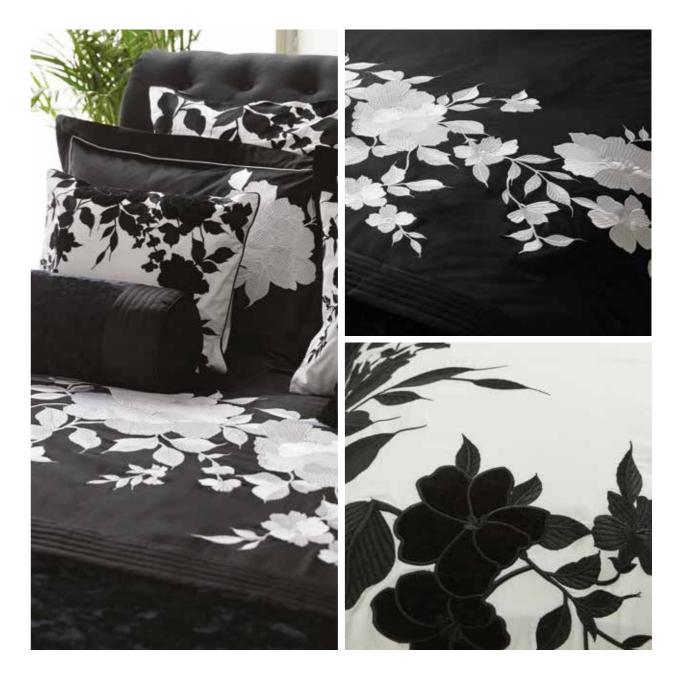

BRIMSTAGE ARTICHOKE TABLE LAMP £55 • JULIETTE 1 DRAWER BEDSIDE TABLE £275
JULIETTE BEDSTEAD FROM £849 • MARISSA DUVET COVER FROM £60 • MARISSA OXFORD PILLOWCASE PAIR £35
ARTICHOKE ORNAMENT FROM £25 • JULIETTE BENCH £275 • TRADITIONAL VISCOSE RUG FROM £225
• HADLEY CUSHION £35 • HARLOW CUSHION £30 • HARPER CUSHION £35