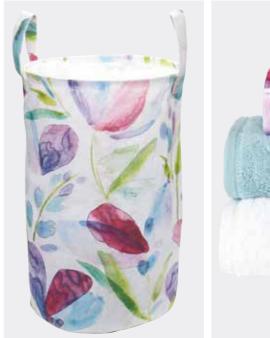

MILA WASH BAG £4 • DORMA SILK DRESSING GOWN £60 • MILA LOTION DISPENSER £7 • MILA TUMBLER £5
MILA TRINKET POT £8 • WASHED WOOD BATH RACK £15 • MILA LAUNDRY BAG £10 • MILA TOWELS FROM £8
EGYPTIAN COTTON TOWELS FROM £6 • LILAC STUDIO GLASS BOTTLE £30