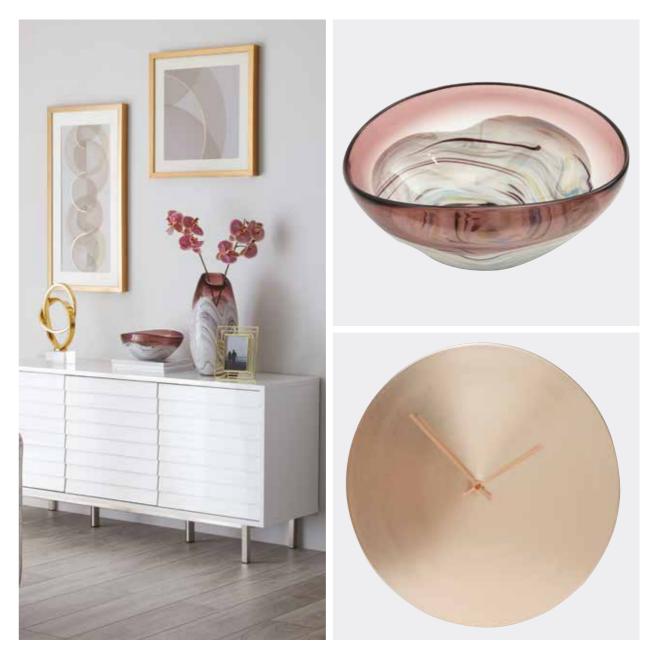

<u>5</u>A FIFTH AVENUE

FEMININE AND SOFT WITH A DELICATE COLOUR PALETTE, 5A'S POWDER ROOM LOOK FEATURES BOLD AND CONTEMPORARY SILHOUETTES, WITH SLEEK ROUNDED EDGES. HIGHLIGHTS OF MARBLE, GOLD AND ROSE QUARTS COME TOGETHER WITH FLUFFY CUSHIONS AND RUGS TO CREATE A MODERN, GLAMOROUS LOOK.

THALIA NATURAL EYELET CURTAINS FROM £50 • MARBLE WALLPAPER £20
ALSTON SOFA SHOWN IN STARLET IVORY FROM £599 • FLORAL EMBROIDERY CUSHION £35 • WAVE VELVET CUSHION £25
SAVANNAH BLUE STRIPED CUSHION £18 • PLEATED VELVET CUSHION GREY OR CREAM £20 • SLUB PINK CUSHION £30
MARBLE GOLD CUSHION £25 • BERMONDSEY COFFEE TABLE £229 • GLASS & METAL TEALIGHT HOLDER £8
GLASS & METAL HURRICANE £18 • CIRCLE FRAMED PRINTS EACH £30 • GOLD EFFECT SWIRL SCULPTURE £45
PLUM MARBLE EFFECT STUDIO GLASS VASE £40 • PHOTO FRAMES £10 • ALEXIS WHITE GLOSS SIDEBOARD £299
• PLUM MARBLE EFFECT STUDIO GLASS BOWL £28 • ROSE GOLD CLOCK £30