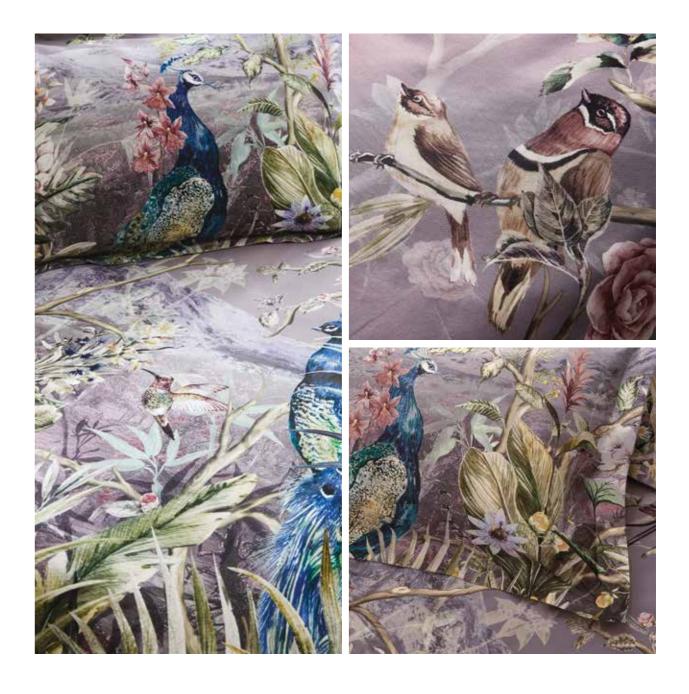

• KINGSTON ANTIQUE BRASS TASK LAMP **£69** • TEWKESBURY LAMP TABLE **£179** • AMELIE BEDSTEAD FROM **£599** • ORANGERY DUVET COVER FROM **£50** • ORANGERY OXFORD PILLOWCASE PAIR **£30** • PEACOCK STATUE **£44.99** 

BRIMSTAGE ARTICHOKE TABLE LAMP £55 • JULIETTE 1 DRAWER BEDSIDE TABLE £275
JULIETTE BEDSTEAD FROM £849 • MARISSA DUVET COVER FROM £60 • MARISSA OXFORD PILLOWCASE PAIR £35
ARTICHOKE ORNAMENT FROM £25 • JULIETTE BENCH £275 • TRADITIONAL VISCOSE RUG FROM £225
• HADLEY CUSHION £35 • HARLOW CUSHION £30 • HARPER CUSHION £35