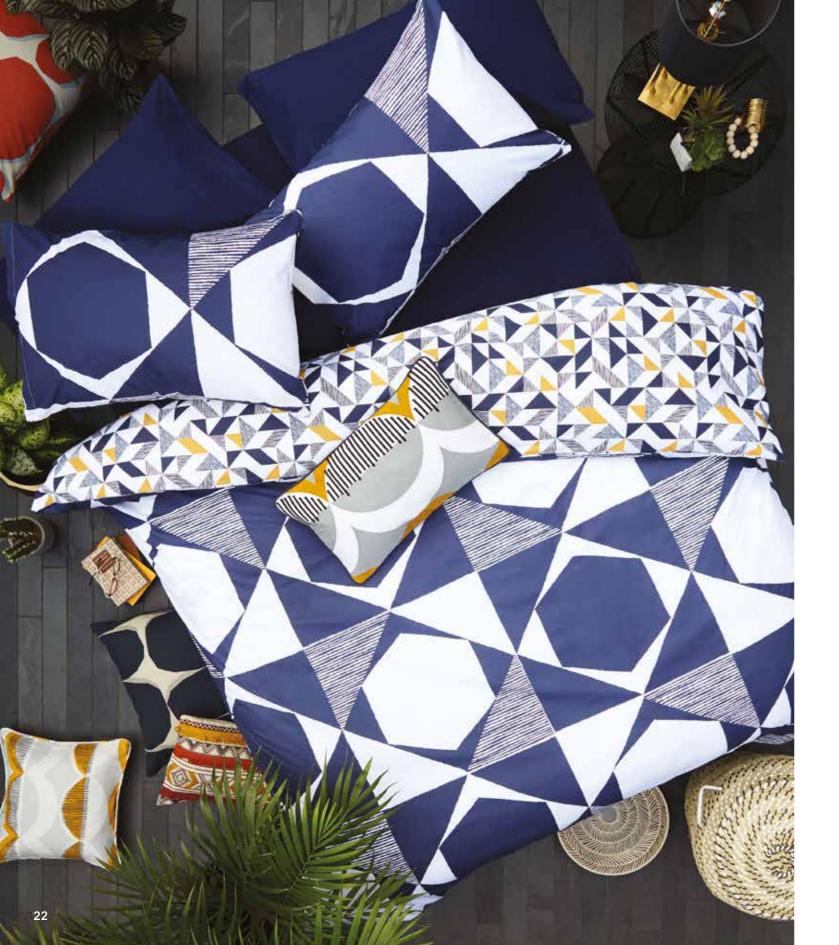

# elements

OUR SCANDINAVIAN-INSPIRED COLLECTION IS TRAVELLING ALL THE WAY TO AFRICA THIS SEASON, AND RETURNING HOME WITH A WEALTH OF TRIBAL MARKINGS AND ANIMAL ACCESSORIES. CRISP CONTRASTING MONOCHROME, NATURAL MATERIALS AND MATTE FINISHES CREATE A MODERN ETHNIC STYLE, COMPLETE WITH HIGHLIGHTS OF DEEP INDIGO, RICH TURMERIC AND BURNT ORANGE.

MANGO WOOD FLOOR LAMP £139 • VERMONT MUSTARD EYELET CURTAINS FROM £30
STAMFORD SOFA SHOWN IN CEDAR CHARCOAL FROM £399 • CHENILLE SPOT CUSHION £7 • LLAMA CUSHION £12
KLIPPA CUSHION ORANGE OR BLUE EACH £16 • FARRINGDON SHELVING UNIT £399 • DALSTON SIDE TABLE £119
DALSTON COFFEE TABLE £199 • SLUMBER OCHRE RUG FROM £45 • GIRAFFE FRAMED PRINT £20 • BALHAM LEATHER CHAIR £349
• FRINGED CUSHION £14 • ZEBRA ORNAMENT £14 • WOODEN SCULPTURE £28 • ABSTRACT CUSHION £20
• CHUNKY BRECKON THROW £25 • FILEY FOOT STOOL £49

• LAUNDRY BASKET **£38** • KLIPPA RUST EYELET CURTAINS FROM **£20** • TRIBE MACRAME PENDANT **£65** • ZIA DUVET COVER SET FROM **£18** • SCRAFITO TABLE LAMP **£49** • FARRINGDON SIDEOARD **£399** • GIRAFFE FRAMED PRINT **£20** • DALSTON SIDE TABLE **£119** • GLOBAL FRAME **£4.50** • KLIPPA ORANGE CUSHION **£16** • LLAMA CUSHION **£12** 