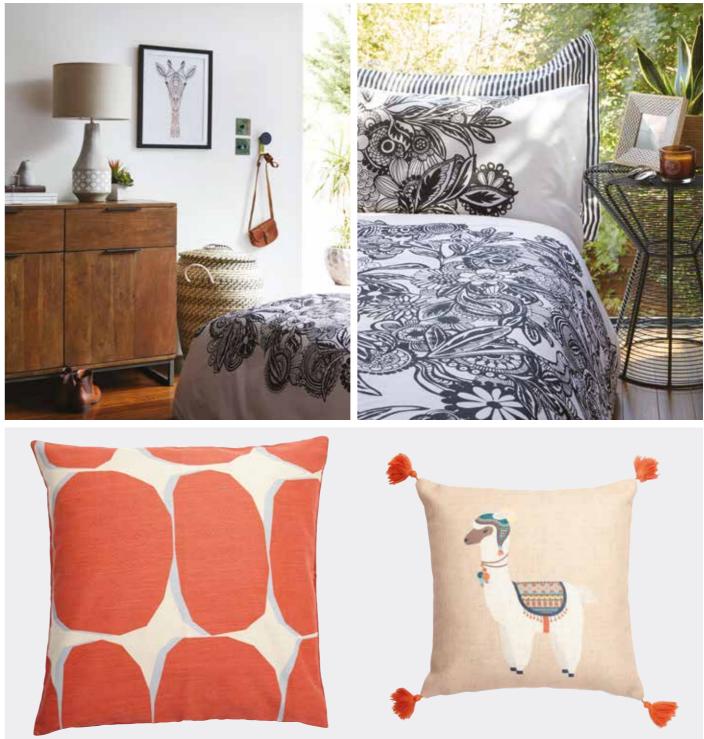

# elements

OUR SCANDINAVIAN-INSPIRED COLLECTION IS TRAVELLING ALL THE WAY TO AFRICA THIS SEASON, AND RETURNING HOME WITH A WEALTH OF TRIBAL MARKINGS AND ANIMAL ACCESSORIES. CRISP CONTRASTING MONOCHROME, NATURAL MATERIALS AND MATTE FINISHES CREATE A MODERN ETHNIC STYLE, COMPLETE WITH HIGHLIGHTS OF DEEP INDIGO, RICH TURMERIC AND BURNT ORANGE.

MANGO WOOD FLOOR LAMP £139 • VERMONT MUSTARD EYELET CURTAINS FROM £30
STAMFORD SOFA SHOWN IN CEDAR CHARCOAL FROM £399 • CHENILLE SPOT CUSHION £7 • LLAMA CUSHION £12
KLIPPA CUSHION ORANGE OR BLUE EACH £16 • FARRINGDON SHELVING UNIT £399 • DALSTON SIDE TABLE £119
DALSTON COFFEE TABLE £199 • SLUMBER OCHRE RUG FROM £45 • GIRAFFE FRAMED PRINT £20 • BALHAM LEATHER CHAIR £349
• FRINGED CUSHION £14 • ZEBRA ORNAMENT £14 • WOODEN SCULPTURE £28 • ABSTRACT CUSHION £20
• CHUNKY BRECKON THROW £25 • FILEY FOOT STOOL £49

• LAUNDRY BASKET **£38** • KLIPPA RUST EYELET CURTAINS FROM **£20** • TRIBE MACRAME PENDANT **£65** • ZIA DUVET COVER SET FROM **£18** • SCRAFITO TABLE LAMP **£49** • FARRINGDON SIDEOARD **£399** • GIRAFFE FRAMED PRINT **£20** • DALSTON SIDE TABLE **£119** • GLOBAL FRAME **£4.50** • KLIPPA ORANGE CUSHION **£16** • LLAMA CUSHION **£12** 