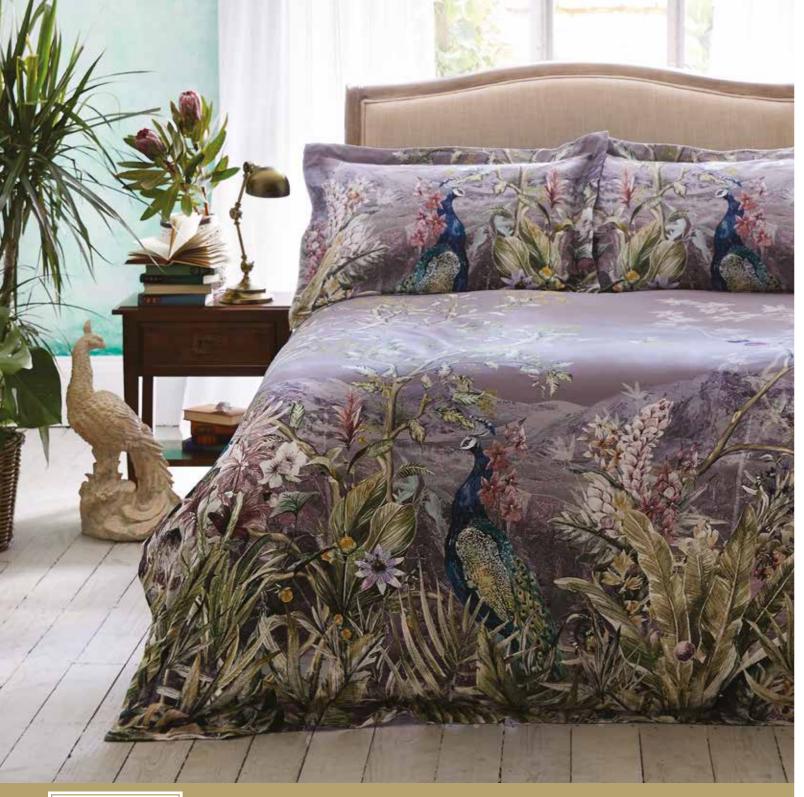

• KINGSTON ANTIQUE BRASS TASK LAMP **£69** • TEWKESBURY LAMP TABLE **£179** • AMELIE BEDSTEAD FROM **£599** • ORANGERY DUVET COVER FROM **£50** • ORANGERY OXFORD PILLOWCASE PAIR **£30** • PEACOCK STATUE **£44.99** 

BRIMSTAGE ARTICHOKE TABLE LAMP £55 • JULIETTE 1 DRAWER BEDSIDE TABLE £275
JULIETTE BEDSTEAD FROM £849 • MARISSA DUVET COVER FROM £60 • MARISSA OXFORD PILLOWCASE PAIR £35
ARTICHOKE ORNAMENT FROM £25 • JULIETTE BENCH £275 • TRADITIONAL VISCOSE RUG FROM £225
• HADLEY CUSHION £35 • HARLOW CUSHION £30 • HARPER CUSHION £35