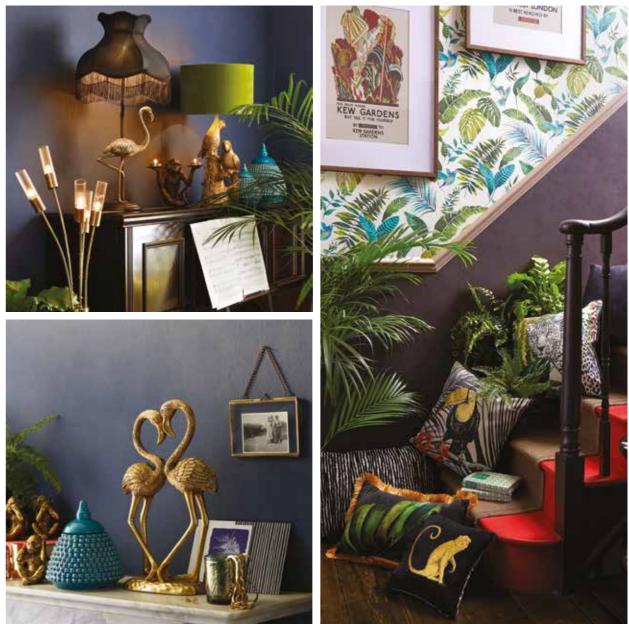

### VOYAGER

GLAMOROUS, PERSONALITY-PACKED, AND INSPIRED BY OUR BEAUTIFUL RAINFORESTS AND THE EXOTIC CREATURES WHO CALL IT HOME. OUR KEY PATTERN IS A BOLD BLEND OF FOLIAGE AND FLOWERS IN A VIBRANT PALETTE, HIGHLIGHTING LUSH GREENS WITH POPS OF TROPICAL COLOUR. KEEP YOUR EYES PEELED FOR HUMMINGBIRDS, TOUCANS, AND LEOPARDS.

• HAVANA PINEAPPLE LIGHT FITTING **£85** • BERMONDSEY DRINKS TROLLEY **£179** • CHILTERN SOFA SHOWN IN GRACE LINEN FROM **£449** • CORA VELVET TEAL CUSHION **£14** • LEOPARD PRINT CUSHION WITH GOLD FOIL **£14** • TOUCAN PRINT CUSHION WITH GOLD FOIL **£14** • FRANSEN CHAIR SHOWN IN PEACOCK BLUE **£249** • TEAL GLASS PLATTER **£20** • CARRARA COFFEE TABLE **£199** • LEAF RUG FROM **£75** • TULISA FLAMINGO TABLE LAMP **£65** • FRAMED PRINTS **£30** • FLORESTA WALLPAPER **£15** • CERAMIC GINGER JARS FROM £12 • FLAMINGO SCULPTURE £26 • GOLD MONKEY CUSHION £8

TROPICAL LEAF CIRCULAR MIRROR £45 • ZAMORA PALM LEAF CEILING LIGHT FITTING £115
ABINGDON ANTIQUE BRASS BEDSTEAD FROM £269 • CAPRICE SIDE TABLE £79 • FLORISTA DUVET COVER SET FROM £28
BOSTON GREEN WOOL RUG FROM £55 • GOLD MONKEY CUSHION £8 • PALM LEAF VOTIVE EACH £2
SAVANNAH BLACK STRIPE CUSHION £18 • RED VELVET CUSHION £12 • POLLY PARROTS TABLE LAMP £55