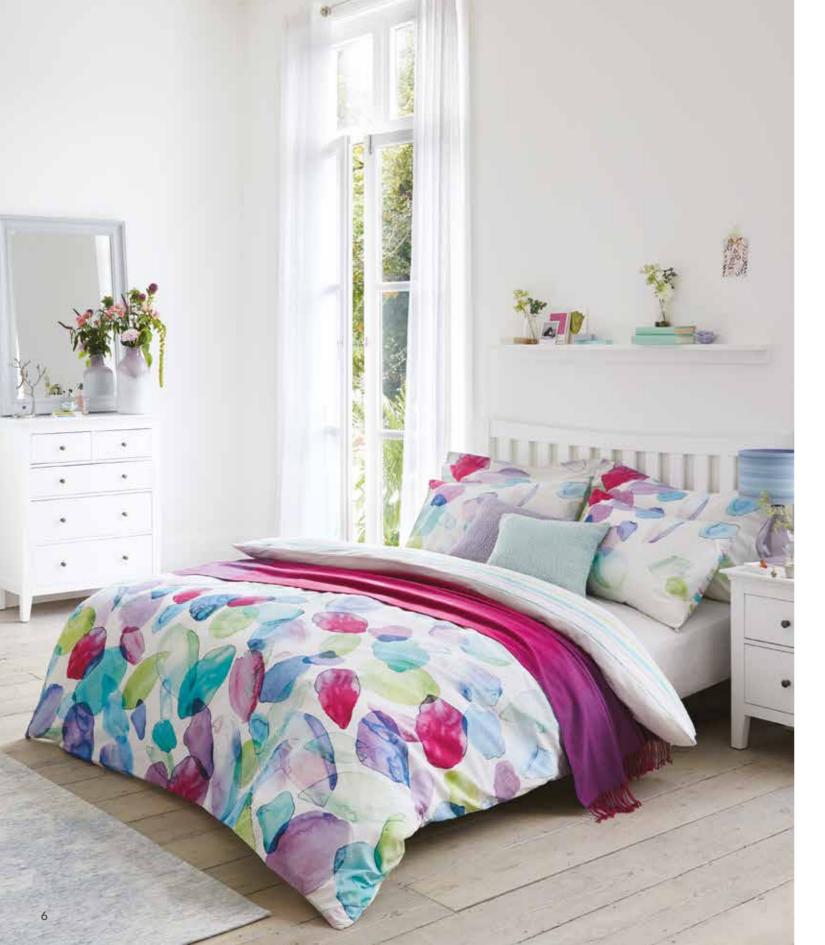

# IMPRESSIONIST VOYAGER ELEMENTS 18 5A FIFTH AVENUE 26 DORMA 32

DUNELM DISCOVERS 38

impressionist

A SUBTLE YET COLOURFUL LOOK, A DELICATE WATERCOLOUR-EFFECT IS USED OVER TEXTILES AND CERAMICS USING DIGITAL PRINTS AND REACTIVE GLAZES. COLOURS BLEND AND HARD LINES BLUR THROUGH THE USE OF SOFT MATERIALS AND MIXED TEXTURES TO CREATE AN COMFORTABLE, ETHEREAL FEEL, WHICH IS A NATURAL EVOLUTION FROM SS17'S BLUE-HUED COASTAL TREND.

MIRROR £45 • LEICESTER WHITE EYELET VOILE £13 • VASE £30 • LYNTON CHEST OF DRAWERS £179 • LYNTON BEDSTEAD FROM £249
 MILA DUVET COVER SET FROM £28 • OMBRE THROW £40 • LYNTON BEDSIDE TABLE £79 • WAVE GLASS TABLE LAMP £35
 • JUNO CUSHION COVER MAUVE OR SEAFOAM EACH £8 • METAL TREE JEWELLERY STAND £16
 • LOTUS TEALIGHT HOLDERS TEAL OR LILAC EACH £3 • STRIPE CUSHION £8 • ABSTRACT CUSHION £18