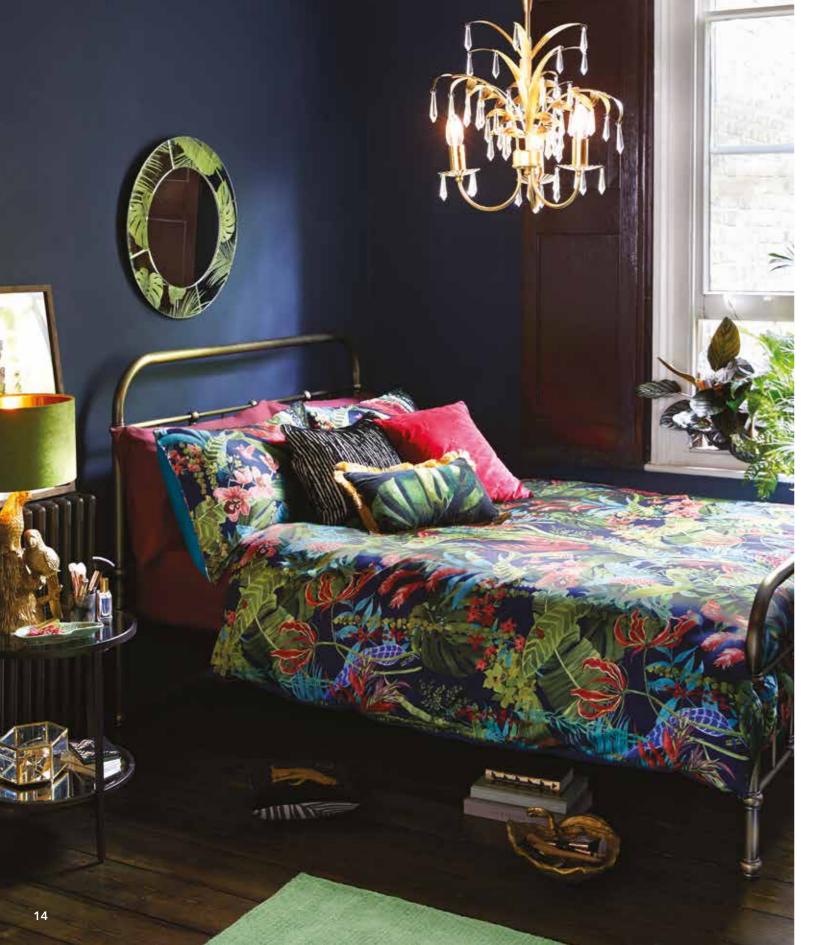

TROPICAL LEAF CIRCULAR MIRROR £45 • ZAMORA PALM LEAF CEILING LIGHT FITTING £115
ABINGDON ANTIQUE BRASS BEDSTEAD FROM £269 • CAPRICE SIDE TABLE £79 • FLORISTA DUVET COVER SET FROM £28
BOSTON GREEN WOOL RUG FROM £55 • GOLD MONKEY CUSHION £8 • PALM LEAF VOTIVE EACH £2
SAVANNAH BLACK STRIPE CUSHION £18 • RED VELVET CUSHION £12 • POLLY PARROTS TABLE LAMP £55