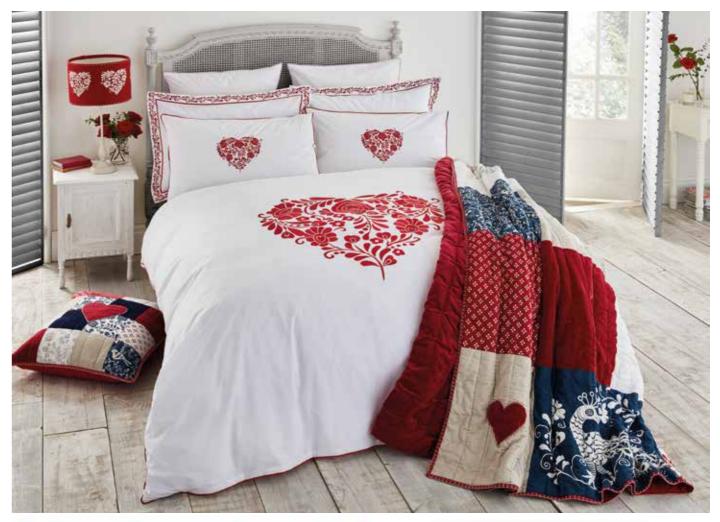

- WAX FILLED CANDLES FROM £8 DIFFUSERS £10
- CANDLE & DIFFUSER GIFT SETS EACH **£15** CANISTERS EACH **£15**
- LOVE TEAPOT **£25** HEART OR BIRDS CEREAL BOWL EACH **£6**
- NAPKINS SET OF 4 **£10** DINNER PLATES X2 DESIGNS **£7**
- MUGS EACH **£6** EGG CUPS SET OF 2 **£12**
- PLACEMATS SET OF 4 **£12** COASTERS SET OF 4 **£6**
- + CLASSIC HEART EMBROIDERED DUVET COVER SET FROM  ${\tt {f50}}$
- OXFORD PILLOWCASE **£12** BEDSPREAD FROM **£100**
- RED LOVE RUG **£149** ROMANY HEART DUAL LIT TABLE LAMP **£55**