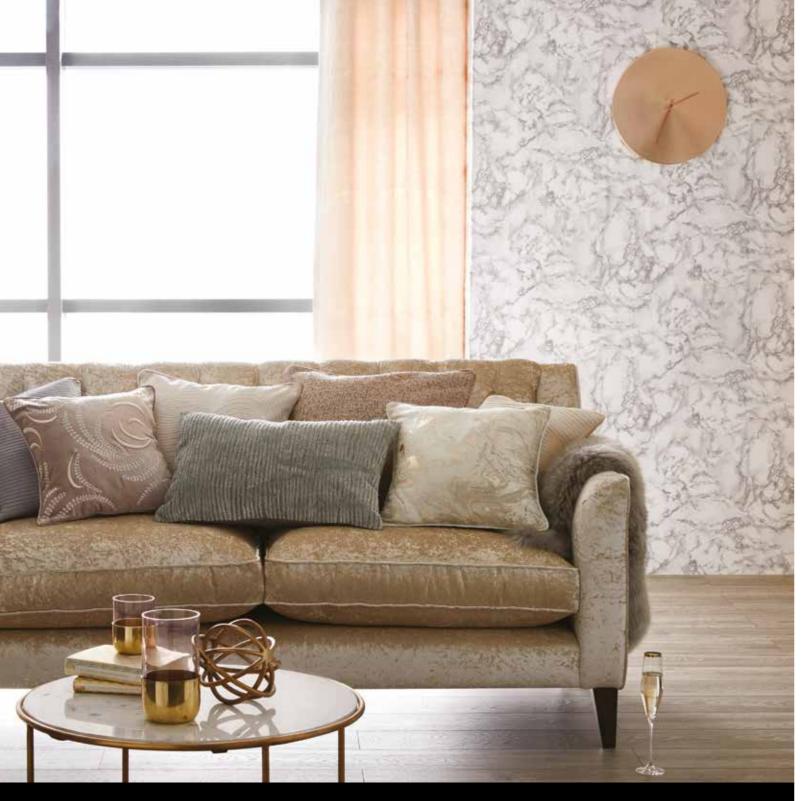

<u>5</u>A FIFTH AVENUE

FEMININE AND SOFT WITH A DELICATE COLOUR PALETTE, 5A'S POWDER ROOM LOOK FEATURES BOLD AND CONTEMPORARY SILHOUETTES, WITH SLEEK ROUNDED EDGES. HIGHLIGHTS OF MARBLE, GOLD AND ROSE QUARTS COME TOGETHER WITH FLUFFY CUSHIONS AND RUGS TO CREATE A MODERN, GLAMOROUS LOOK.

THALIA NATURAL EYELET CURTAINS FROM £50 • MARBLE WALLPAPER £20
ALSTON SOFA SHOWN IN STARLET IVORY FROM £599 • FLORAL EMBROIDERY CUSHION £35 • WAVE VELVET CUSHION £25
SAVANNAH BLUE STRIPED CUSHION £18 • PLEATED VELVET CUSHION GREY OR CREAM £20 • SLUB PINK CUSHION £30
MARBLE GOLD CUSHION £25 • BERMONDSEY COFFEE TABLE £229 • GLASS & METAL TEALIGHT HOLDER £8
GLASS & METAL HURRICANE £18 • CIRCLE FRAMED PRINTS EACH £30 • GOLD EFFECT SWIRL SCULPTURE £45
PLUM MARBLE EFFECT STUDIO GLASS VASE £40 • PHOTO FRAMES £10 • ALEXIS WHITE GLOSS SIDEBOARD £299
• PLUM MARBLE EFFECT STUDIO GLASS BOWL £28 • ROSE GOLD CLOCK £30