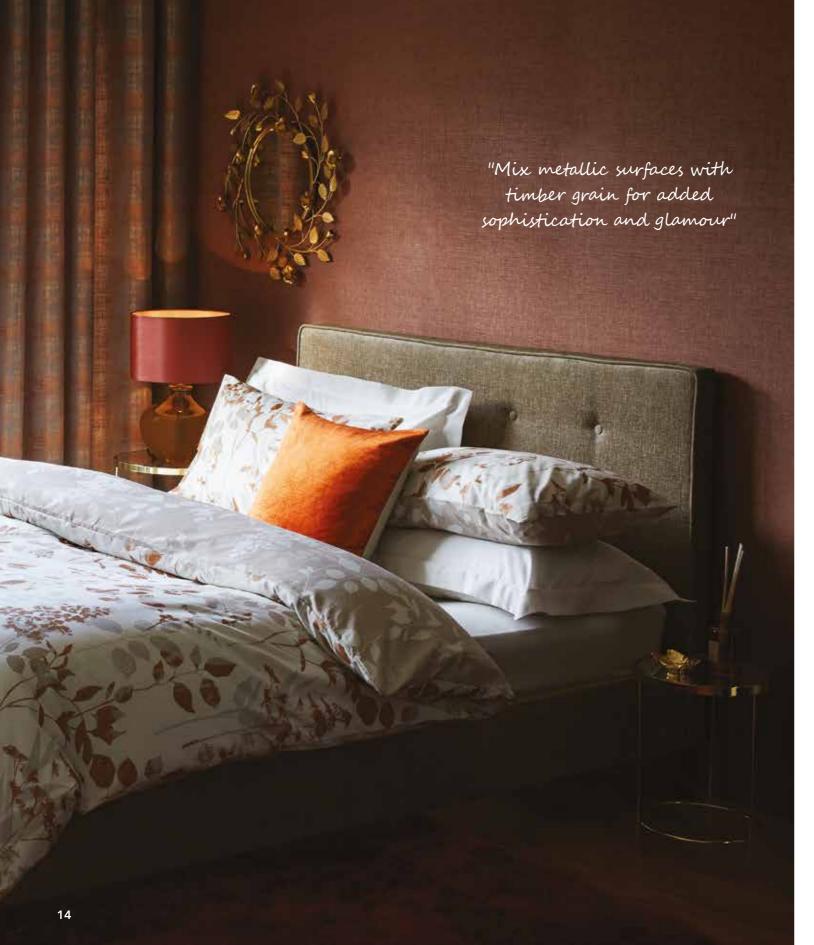

FRAMED PRINT £32
HOLLIS 5 LIGHT CEILING FITTING £85
SOMERTON 3 SEATER SOFA FROM £799
CORA VELVET CUSHION £14
AUTUMNAL SCENE CUSHION £10
ALLIUM FOIL CUSHION £12
CAPRICE COFFEE TABLE £149
OMBRE WOOL STRIPE RUG FROM £79
EAGEN LEAF CUT OUT PENDANT £29
LEAF MIRROR £28
FINCHLEY MULTI CHEST £479
AUBURN STRIPED CUSHION £12
GOLD LEAF TEALIGHT HOLDER £3
GLITTER STUDIO BOWL £16

**AUBURN** 

DANTE CURTAINS FROM £55

AUBURN LEAF DUVET COVER SET FROM £22

AUBURN LEAF OXFORD PILLOWCASE £6

CORA VELVET CUSHION £14

INDULGENCE RUG FROM £45

FLORAL STEM FOIL CUSHION £12

FOIL LEAF CUSHION £10