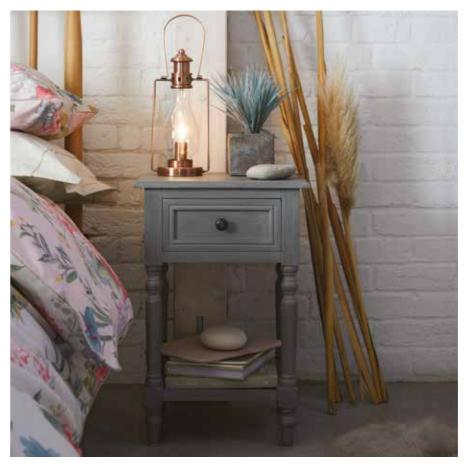

MARKWELL STATION FITTING £75 NAVAJO RUG FROM £75 BOUCLE EYELET CURTAINS FROM £40 PRAIRIE DUVET COVER SET FROM £18 PRAIRIE OXFORD PILLOWCASE £6 SIERRA DUVET COVER SET FROM £12 SIERRA OXFORD PILLOWCASE £6 SHEEPSKIN RUG FROM £35 HORSE LANTERN TABLE LAMP £29 GRASSES IN WOODEN POT £10 LUCY GREY NIGHTSTAND £59 LOTUS TEALIGHT HOLDER £3 PICTURE FRAME FROM £5 BOBBLE FAUX FUR CUSHION £12 LOVE CUSHION £10 CHUNKY CHENILLE THROW £30