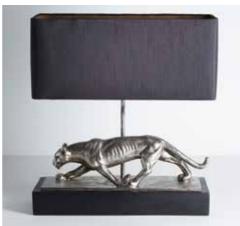

FITZGERALD DRESSING TABLE £199 LORIMER CURTAINS FROM £60 GLENDORA LED HOOP CRYSTAL FITTING £125 VEDORI CORNER CHAISE £799 FAUX FUR DEER THROW £70 LORIMER CUSHION £18 DIAMOND CUSHION £35 FAUX FUR DEER CUSHION £20 MARBLE CUSHION £25 BLACK LEOPARD CUSHION £30 LEOPARD PRINT CUSHION £30 GATSBY COFFEE TABLE £169 GEO RUG FROM £119 GLASS SWIRL ORNAMENT £10 LEOPARD CANVAS £25 JAGUAR TABLE LAMP £59