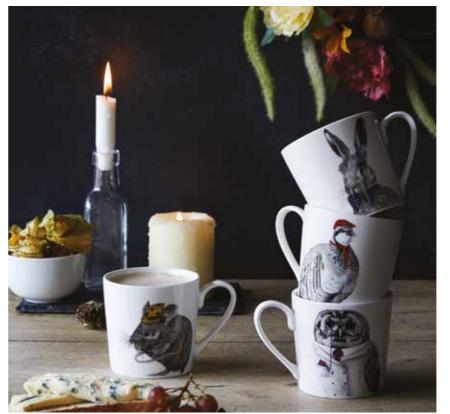

FERNE ARMCHAIR £279
SHEEPSKIN RUG SINGLE PELT £35
SHEEPSKIN RUG DOUBLE PELT £70
SHEEPSKIN RUG QUAD PELT £160
DALSTON WIRE SIDE TABLE £119
FAUX FUR SPOTTED DEER THROW £55

FOREST FRIENDS SIDE PLATES SET OF 4 £10
WOODLAND DINNER PLATE £3
WOODLAND SIDE PLATE £2.50
T&G ACACIA ROUND BOARD £18
INFINITY COPPER BASED PANS FROM £20
COPPER EFFECT UTENSILS FROM £3.50
ACACIA CHOPPING BOARD FROM £8
T&G ACACIA FOOTED BOARD £24
MASON CASH SQUARE DISH £12
MASON CASH PIE DISH £10
MASON CASH OVAL DISH £14
MASON CASH QUICHE DISH £10
FOREST FRIENDS MUGS SET OF 4 £10