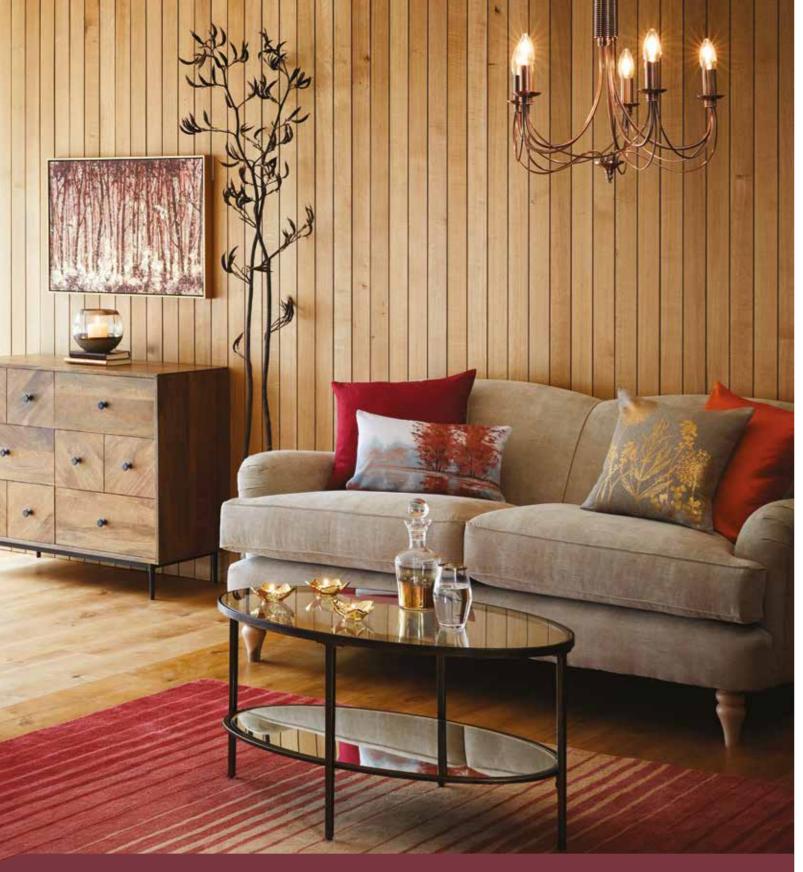

MIRROR £35 ODESSA WOOD & GLASS DOME CEILING FITTING £32 WATERCOLOUR STRIPE CUSHION £15 RIBBED GLASS BUD VASE £5 PANDA CUSHION £12 CLARA VELVET CUSHION £12 HALSTON VELVET 3 SEATER SOFA £559 GLASS ENVELOPE VASE £12 ZEEBURG URCHIN CERAMIC TABLE LAMP £49 PHOENIX SIDE TABLE £69 FULTON COFFEE NEST £119