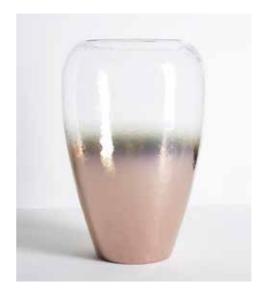

OMBRE CHENILLE RUG FROM £65 PICTURE FRAMES FROM £6 BIRD SCULPTURE £9 FULTON SIDEBOARD £179 FULTON BOOKCASE £169 REACTIVE RIBBED BOTTLE £10 CONCRETE BASE HURRICANE £7 CERAMIC BALL BLUE OR TEAL £4 PRESSED GLASS BOTTLE VASE £18