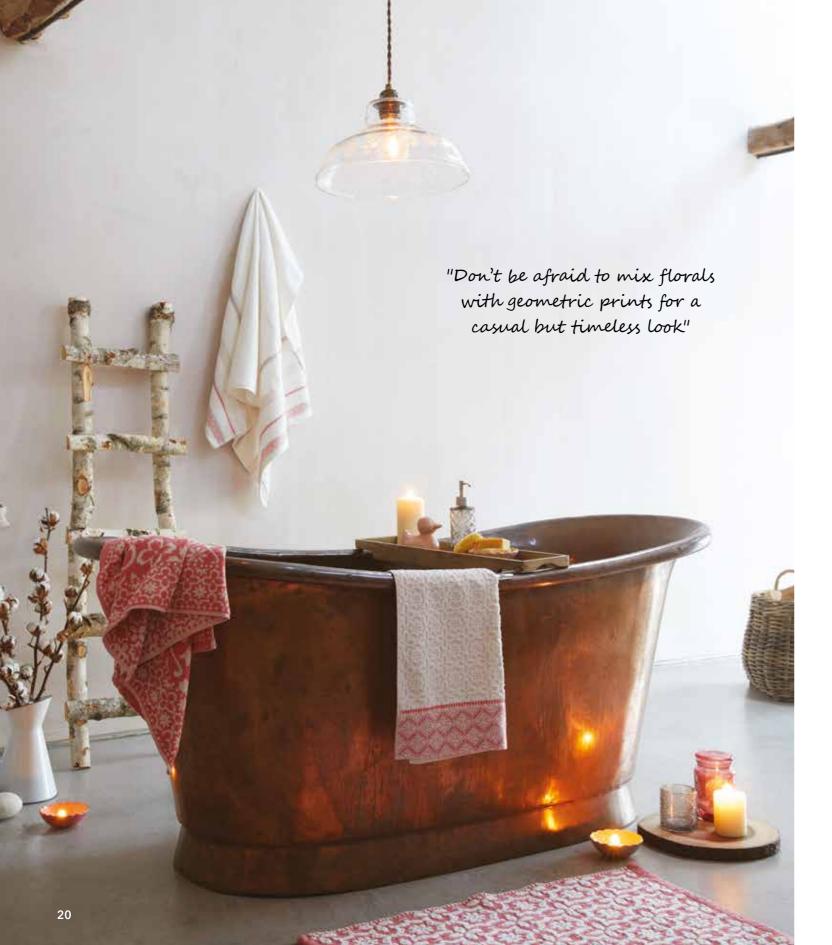

TEALIGHT HOLDERS SET OF 3 £15

COPPER OMBRE GLASS VASE £15

MIGUEL CARAMEL GLASS TABLE LAMP 49

CHURCHGATE AMBER & TONKA

REED DIFFUSER £10

RITZ NEST OF TABLES £119

15

HOMESTEAD