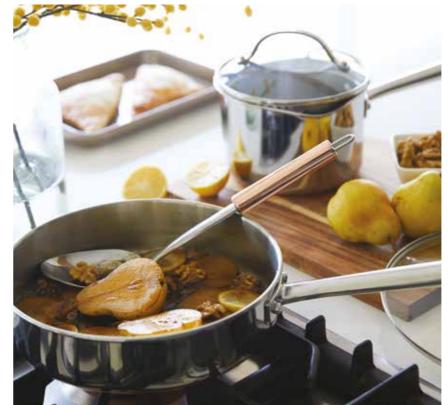

FERNE ARMCHAIR £279
SHEEPSKIN RUG SINGLE PELT £35
SHEEPSKIN RUG DOUBLE PELT £70
SHEEPSKIN RUG QUAD PELT £160
DALSTON WIRE SIDE TABLE £119
FAUX FUR SPOTTED DEER THROW £55

FOREST FRIENDS SIDE PLATES SET OF 4 £10
WOODLAND DINNER PLATE £3
WOODLAND SIDE PLATE £2.50
T&G ACACIA ROUND BOARD £18
INFINITY COPPER BASED PANS FROM £20
COPPER EFFECT UTENSILS FROM £3.50
ACACIA CHOPPING BOARD FROM £8
T&G ACACIA FOOTED BOARD £24
MASON CASH SQUARE DISH £12
MASON CASH PIE DISH £10
MASON CASH OVAL DISH £14
MASON CASH QUICHE DISH £10
FOREST FRIENDS MUGS SET OF 4 £10