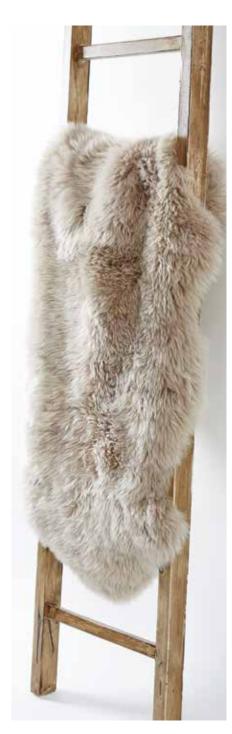

MARKWELL STATION FITTING £75 NAVAJO RUG FROM £75 BOUCLE EYELET CURTAINS FROM £40 PRAIRIE DUVET COVER SET FROM £18 PRAIRIE OXFORD PILLOWCASE £6 SIERRA DUVET COVER SET FROM £12 SIERRA OXFORD PILLOWCASE £6 SHEEPSKIN RUG FROM £35 HORSE LANTERN TABLE LAMP £29 GRASSES IN WOODEN POT £10 LUCY GREY NIGHTSTAND £59 LOTUS TEALIGHT HOLDER £3 PICTURE FRAME FROM £5 BOBBLE FAUX FUR CUSHION £12 LOVE CUSHION £10 CHUNKY CHENILLE THROW £30