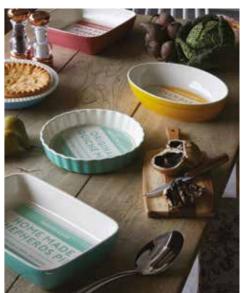

FERNE ARMCHAIR £279
SHEEPSKIN RUG SINGLE PELT £35
SHEEPSKIN RUG DOUBLE PELT £70
SHEEPSKIN RUG QUAD PELT £160
DALSTON WIRE SIDE TABLE £119
FAUX FUR SPOTTED DEER THROW £55

FOREST FRIENDS SIDE PLATES SET OF 4 £10
WOODLAND DINNER PLATE £3
WOODLAND SIDE PLATE £2.50
T&G ACACIA ROUND BOARD £18
INFINITY COPPER BASED PANS FROM £20
COPPER EFFECT UTENSILS FROM £3.50
ACACIA CHOPPING BOARD FROM £8
T&G ACACIA FOOTED BOARD £24
MASON CASH SQUARE DISH £12
MASON CASH PIE DISH £10
MASON CASH OVAL DISH £14
MASON CASH QUICHE DISH £10
FOREST FRIENDS MUGS SET OF 4 £10