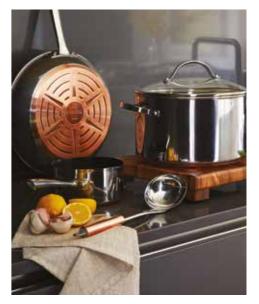

FERNE ARMCHAIR £279
SHEEPSKIN RUG SINGLE PELT £35
SHEEPSKIN RUG DOUBLE PELT £70
SHEEPSKIN RUG QUAD PELT £160
DALSTON WIRE SIDE TABLE £119
FAUX FUR SPOTTED DEER THROW £55

FOREST FRIENDS SIDE PLATES SET OF 4 £10
WOODLAND DINNER PLATE £3
WOODLAND SIDE PLATE £2.50
T&G ACACIA ROUND BOARD £18
INFINITY COPPER BASED PANS FROM £20
COPPER EFFECT UTENSILS FROM £3.50
ACACIA CHOPPING BOARD FROM £8
T&G ACACIA FOOTED BOARD £24
MASON CASH SQUARE DISH £12
MASON CASH PIE DISH £10
MASON CASH OVAL DISH £14
MASON CASH QUICHE DISH £10
FOREST FRIENDS MUGS SET OF 4 £10