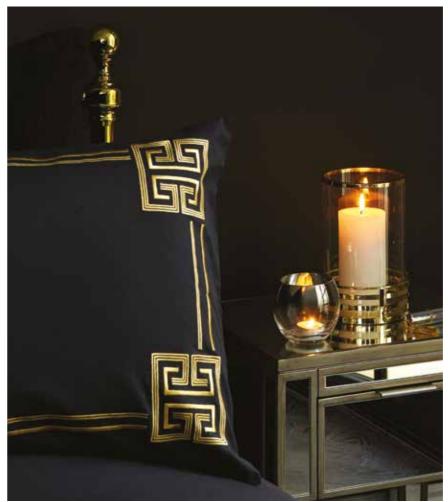

ROYALTY DRUM SHADE\* £35 ORCHID IN GLASS VASE £35 FITZGERALD NIGHTSTAND £119 HERA DUVET COVER FROM £60 HERA HOUSEWIFE PILLOWCASE PAIR £30 HERA CONTINENTAL PILLOWCASE £24 HERA BEAD CUSHION £30 HERA RUNNER £39 GLASS TEALIGHT HOLDER £6 GOLD FINISH DECORATIVE LANTERN £16 GINKO LEAF TEALIGHT HOLDER £25 SMOKED GLASS FLOWER TEALIGHT HOLDER £15 TEALIGHT HOLDER £10 OMBRE HURRICANE £18 WAX FILLED CANDLE £10 PORCELAIN FLORAL DIFFUSER £15