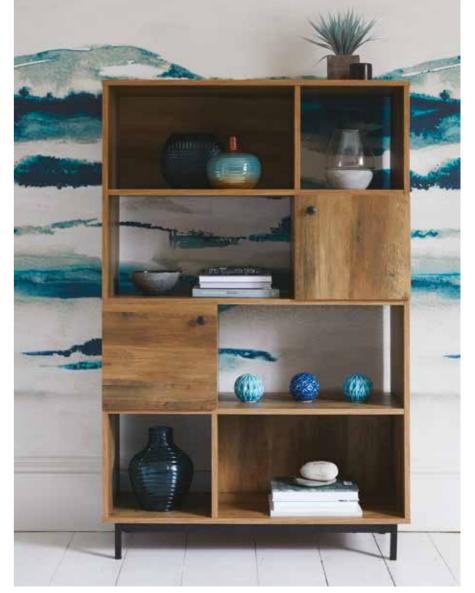

OMBRE CHENILLE RUG FROM £65 PICTURE FRAMES FROM £6 BIRD SCULPTURE £9 FULTON SIDEBOARD £179 FULTON BOOKCASE £169 REACTIVE RIBBED BOTTLE £10 CONCRETE BASE HURRICANE £7 CERAMIC BALL BLUE OR TEAL £4 PRESSED GLASS BOTTLE VASE £18