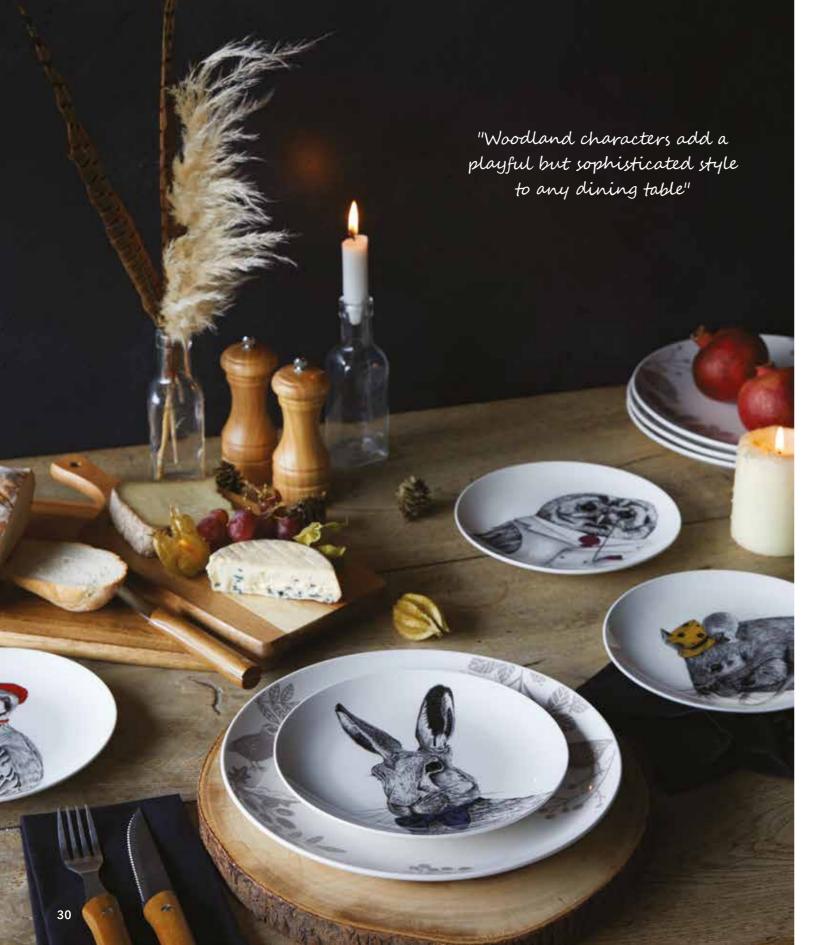

FERNE ARMCHAIR £279
SHEEPSKIN RUG SINGLE PELT £35
SHEEPSKIN RUG DOUBLE PELT £70
SHEEPSKIN RUG QUAD PELT £160
DALSTON WIRE SIDE TABLE £119
FAUX FUR SPOTTED DEER THROW £55

FOREST FRIENDS SIDE PLATES SET OF 4 £10
WOODLAND DINNER PLATE £3
WOODLAND SIDE PLATE £2.50
T&G ACACIA ROUND BOARD £18
INFINITY COPPER BASED PANS FROM £20
COPPER EFFECT UTENSILS FROM £3.50
ACACIA CHOPPING BOARD FROM £8
T&G ACACIA FOOTED BOARD £24
MASON CASH SQUARE DISH £12
MASON CASH PIE DISH £10
MASON CASH OVAL DISH £14
MASON CASH QUICHE DISH £10
FOREST FRIENDS MUGS SET OF 4 £10