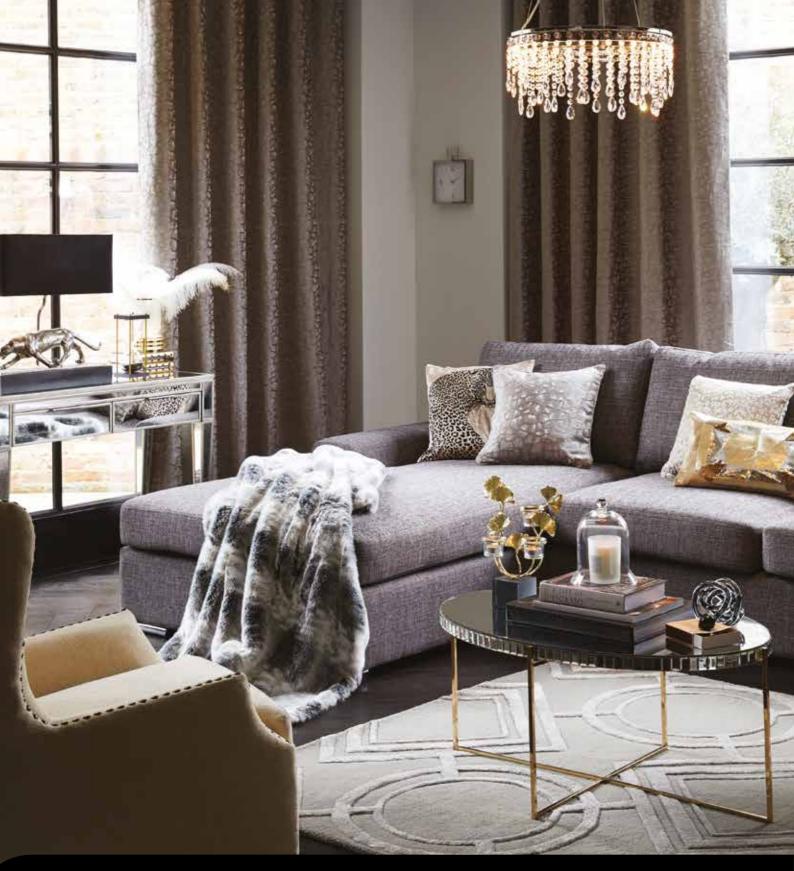

FITZGERALD DRESSING TABLE £199 LORIMER CURTAINS FROM £60 GLENDORA LED HOOP CRYSTAL FITTING £125 VEDORI CORNER CHAISE £799 FAUX FUR DEER THROW £70 LORIMER CUSHION £18 DIAMOND CUSHION £35 FAUX FUR DEER CUSHION £20 MARBLE CUSHION £25 BLACK LEOPARD CUSHION £30 LEOPARD PRINT CUSHION £30 GATSBY COFFEE TABLE £169 GEO RUG FROM £119 GLASS SWIRL ORNAMENT £10 LEOPARD CANVAS £25 JAGUAR TABLE LAMP £59