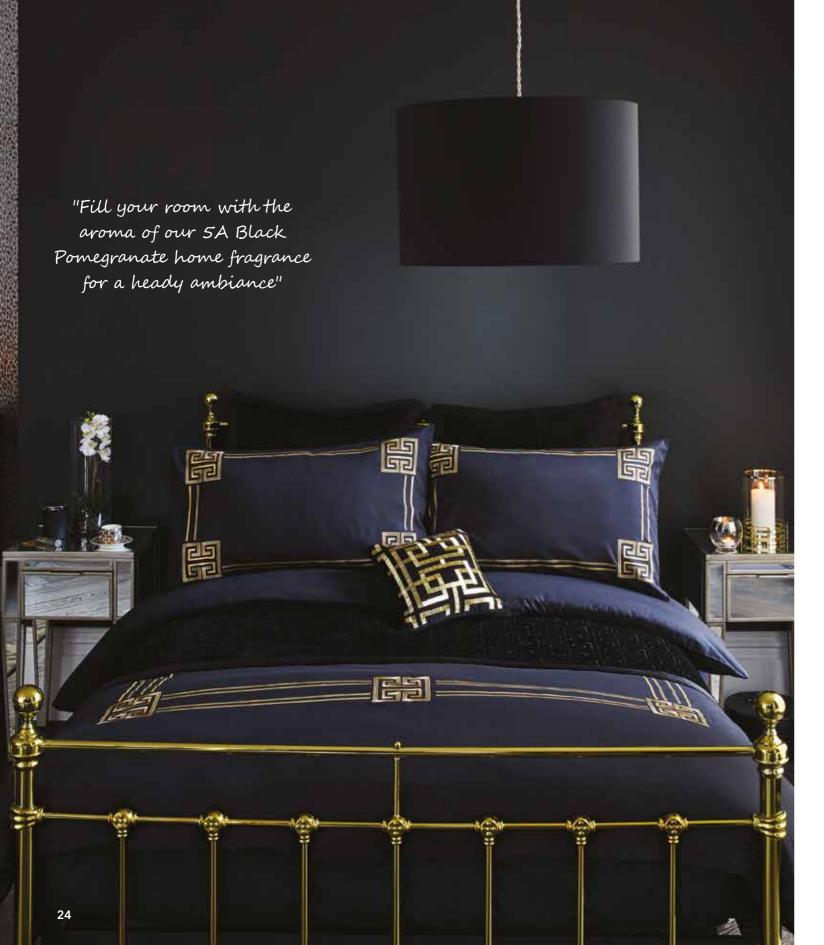

ROYALTY DRUM SHADE\* £35 ORCHID IN GLASS VASE £35 FITZGERALD NIGHTSTAND £119 HERA DUVET COVER FROM £60 HERA HOUSEWIFE PILLOWCASE PAIR £30 HERA CONTINENTAL PILLOWCASE £24 HERA BEAD CUSHION £30 HERA RUNNER £39 GLASS TEALIGHT HOLDER £6 GOLD FINISH DECORATIVE LANTERN £16 GINKO LEAF TEALIGHT HOLDER £25 SMOKED GLASS FLOWER TEALIGHT HOLDER £15 TEALIGHT HOLDER £10 OMBRE HURRICANE £18 WAX FILLED CANDLE £10 PORCELAIN FLORAL DIFFUSER £15