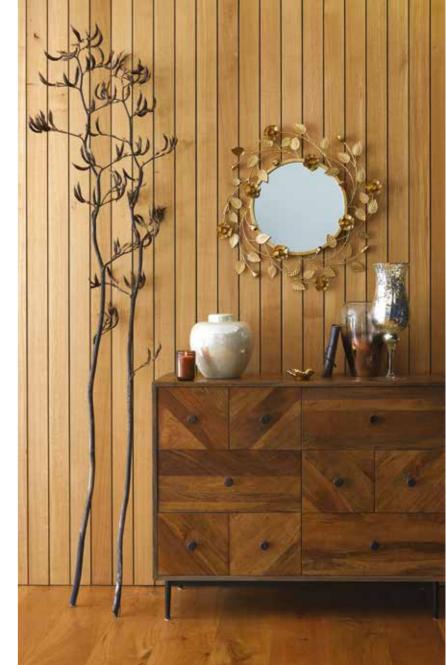

FRAMED PRINT £32
HOLLIS 5 LIGHT CEILING FITTING £85
SOMERTON 3 SEATER SOFA FROM £799
CORA VELVET CUSHION £14
AUTUMNAL SCENE CUSHION £10
ALLIUM FOIL CUSHION £12
CAPRICE COFFEE TABLE £149
OMBRE WOOL STRIPE RUG FROM £79
EAGEN LEAF CUT OUT PENDANT £29
LEAF MIRROR £28
FINCHLEY MULTI CHEST £479
AUBURN STRIPED CUSHION £12
GOLD LEAF TEALIGHT HOLDER £3
GLITTER STUDIO BOWL £16